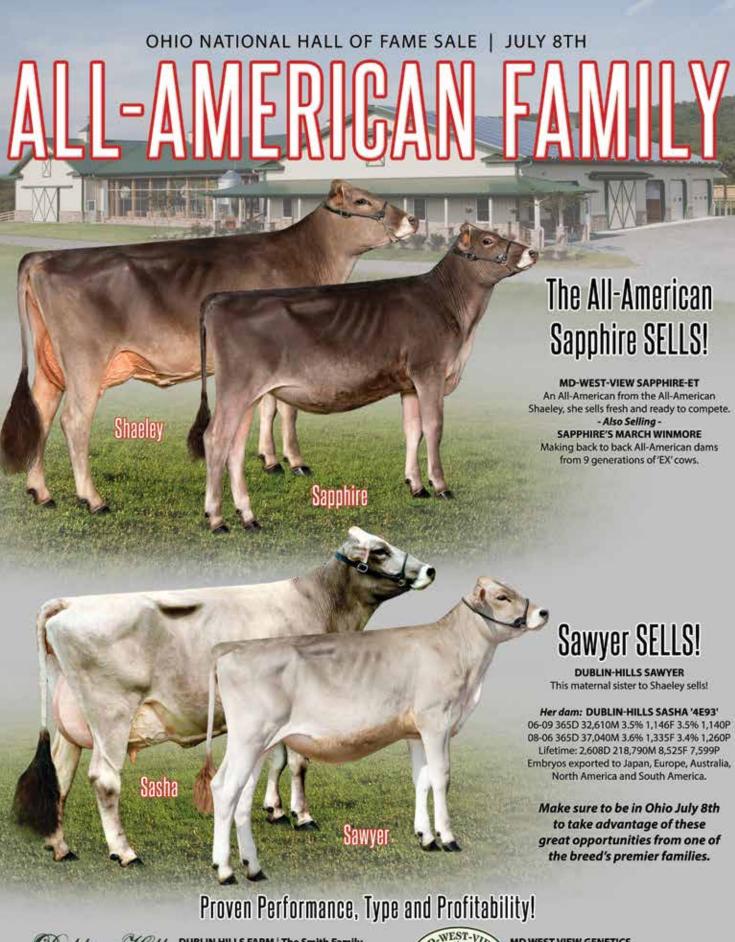

am: IE BOWERS JOHNNY MAZELLA

"3E-92" in Canada

8/06 305d 2x 21054 4.0 840 3.3 704 9/08 305d 2x 23951 4.4 1049 3.4 811

#### SAVAGE-LEIGH TEX ET 196774

"Not Classified" GEN

PPR: -142 91%R PTAT: +0.2 92%R (4/17) PTA: -849m -57f -40p -338NM\$ 94%R

#### MORT NOAH BOUQUET 891175

12/06 "2E94" E95 E93 E94 E94 E93 (7/12) 6/01 361d 2x 41960 3.7 1540 3.2 1353 7/01 365d 2x 32940 4.1 1338 3.9 1272 8/04 365d 2x 40270 4.0 1592 3.2 1271

#### TOP ACRES C WONDERMENT ET \*TM "E90"

MACE 196880 PPR: +67 99%R PTAT: +1.1 99%R (4/17) PTA: +86m +31f +21p \_56NM\$ 99%R

#### **ROUND HILL AGENDA FREDA 68111217**

3/00 "V87" +84 V88 V86 V87 V87 (4/12) 2/06 337d 2x 23310 4.1 955 3.4 788

#### 3rd Dam: ROUND HIL PRELUDE FARGO ET 950501

5/06 "E90" V87 E93 V85 E92 V89 (4/12) 5/04 305d 2x 24910 3.8 959 3.4 843



Dublin Hills

**DUBLIN HILLS FARM | The Smith Family** 11340 B Dublin Rd., Woodsboro, MD 21798 301.471. 3215 | dublinhillsfarm@gmail.com Brown Swiss Almee Smith | 301.471.3215 | dublinhillsfarm@gmail.com



MD WEST VIEW GENETICS Dr. Matt lager & Family 20608 Mill Point Rd., Boonsboro, MD 21713 meidvm@aol.com | C: 301.331.2203



### MD-WEST-VIEW SAPPHIRE ET

Born: 12/5/14Tattoo: WV1 Registration # 840003013110296 "Not Classified" \*02/03 62d 2X 3356 3.3 112 3.1 106 (RIP) All American Winter Calf, 2015 1st Winter Calf, International Show, 2015 1st Winter Calf & Junior Champ,MD State Fair 2015 1st Winter Yrig & Junior Champ,MD State Fair 2016

Bred 6/3/2017 to: (Sexed) VOELKERS TO CARTER 'TM 71630852

Embryos exported to Japan 3rd Dam: DUBLIN-HILLS EP SHANNA ET 887772 '3E91' 3/08 305d 2x 2