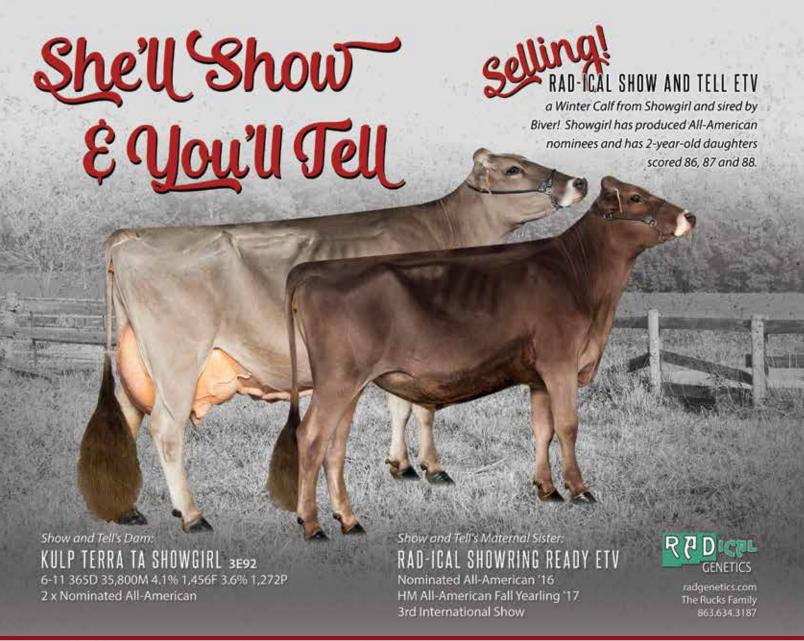

V88 V88 V88 V86 (8/14) 2/00 344d 3x 25780 4.8 1247 3.6 925 4/03 279d 3x 35470 3.9 1369 3.4 1199

#### SUNNYISLE TOTAL ET 'TM 198777

"Not Classified" GEN PPR: -51 94%R PTAT: +0.5 96%R (2/17) PTA: -61m -14f -14p -207NM\$ 97%R

#### SHEN-VAL DENVER TEQUILLA ET 68103992

4/07 "E91" E91 E90 E90 E91 E92 (1/13) 2/06 365d 2x 18403 4.6 861 3.6 668 3/11 365d 2x 19103 3.9 763 3.5 661 6/04 192d 3x 16592 4.4 737 3.3 551 (RIP) 8/00 179d 3X 20260 4.3 866 3.0 607 DHIR Lifetime: 1680d 118120m 5147f 4089p

#### 3rd Dam: GS ENSIGN TOOTIE 882513

8/10 "2E94" E93 E95 E91 E94 E94 (10/07) 3/05 348d 2x 38730 3.8 1469 3.3 1295 5/07 365d 2x 44560 3.1 1390 3.2 1443 9/09 338d 2x 39310 3.0 1186 3.2 1259 National Total Performance Winner, 2004, 2005 National Cow for All Seasons, 2005 Reserve All American, 2004, 2007





# RAD-ICAL B SHOW N TELL ETV

Born: 12/4/16 Tattoo: R2 Registration # 68182412

Parent Average: PPR: +71 PTAT: +1.0 (4/17) PA: +59m +10f +16p +119NMS

#### 3rd Dam: BLESSING KOHL SHIRLEY 761983

13/01 "4E90" E91 E91 E90 V86 E90
6/07 365d 2x 26330 4.4 1148 3.8 1002
7/11 344d 2x 26320 4.4 1167 3.7 979
10/01 365d 2x 29630 4.7 1382 3.6 1070
4th Dam: BLESSING BEAUTICIAN KING SHIRL
9/11 "2E" E E E V
8/10 365d 2x 24430 4.1 1004 3.5 856

Consigned by LINDSEY ANN RUCKS OKEECHOBEE, FLORIDA

#### SCHERMA BLOOMING BIVER 'TM 120094290070

"Not Classified"

GEN

PPR; +137 57%R PTAT: +1.2 66%R (4/17) PTA: +657m +33f +36p +235NM\$ 60%R 11 class, daus, avg.:

FS: 0.0 UDC: +1.42 FLC: +1.14

#### **KULP-TERRA TA SHOWGIRL ET 959573**

7/09 "3E92" E92 E94 V88 E92 E91 (6/15)
2/06 328d 2x 20330 3.5 711 3.4 6