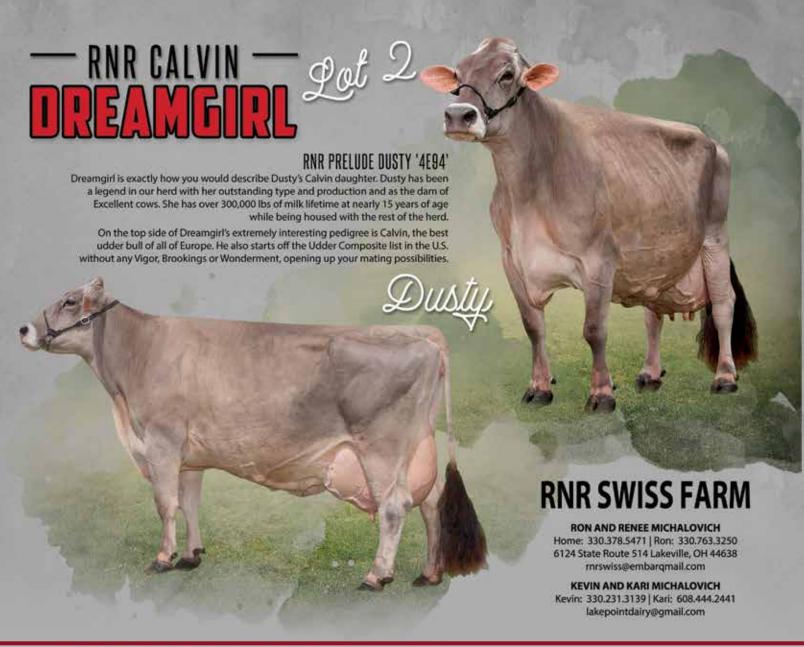

PTAT: +0.8 97%R (4/17) PTA: +185m +7f +7p +67NM\$ 98%R

#### ROSE LANE SHERRYS SHASTA 68123234

4/09 "E93" E92 E96 E91 E91 E93 (7/13) 2/02 325d 2x 25350 4.6 1175 3.7 948 3/03 365d 2x 30520 4.3 1325 3.6 1085

#### TOP ACRES M BANKER SIMON ET 196777

"Not Classified"

PPR: -63 63%R PTAT: +0.0 63%R (12/16) PTA: -245m -28f -10p -223NM\$ 70%R

#### MANIONS ANCHORMAN ELICIA ET 794191

15/01 "3E91" E96 E92 E94 E90 E90 (9/04) 2/09 322d 2x 12780 4.4 557 3.7 470 4/05 305d 2x 18550 4.2 773 3.6 665 5/07 365d 2x 36860 3.9 1426 3.4 1267 8/03 337d 2x 32760 3.6 1184 3.4 1108

#### R HART EVES ELEGANT ELITA ET 741795

5/04 "2E" E E E V (8/90) "Certified" 2/06 313d 2x 20440 4.3 873 3.6 741 3/04 231d 2x 11830 4.5 538 3.8 448 5/04 365d 2x 21180 3.9 834 3.4 722 Hon. Mention All American Spring Yearling, 1987





# R N R CALVIN DREAMGIRL ETV

Born: 04/23/2017 Tattoo: 1226 / 1226 Registration #: 68183859

Not Classified Parent Average PPR: +25 PTAT: +0.7 PA: +54m -10f -2p +40NM\$

3rd Dam: VOELKERS RHYTHM DAY 841307 05/08 V86 E92 V87 +84 V86 +84 (11/99) 05/06 305d 2X 26940 3.8 1032 3.2 873 DHIA 07/00 365d 2X 28060 4.0 1131 3.2 893 DHIR 08/04 365d 2X 25510 3.3 836 3.2 809 DHIR Lifetime: 2665d 162670m 6162f 5377p

4th Dam: VOELKERS PEARL DUSTY 746128
10/08 3E-E91 E91 E94 E92 V87 E90 (04/96) \*CERT\*
07/06 365d 2X 26440 3.9 1020 3.5 925 DHIR
08/08 365d 2X 30300 3.5 1071 3.5 1061 DHIR
09/10 365d 2X 23640 3.7 882 3.5 839 DHIR
Lifetime: 3265d 189900m 72171 6775p

Consigned by: MICHALOVICH, KEVIN, LAKEVILLE OH

#### VETSCHS NESTA CALVIN ET 120079480359

Not Classified

PPR: +57 76%R PTAT: +0.6 74%R (04