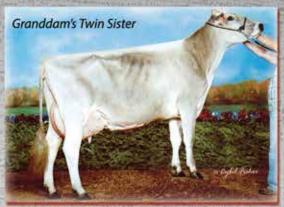

2X 20600 4.7 972 3.6 741 DHIR 03/04/334d 2X 22510/4.2 951/3.3 741 DHIR 04/05 365d 2X 32300 4.2 1368 3.4 1106 DHIR

TOP ACRES POWER SURGE \*TM 196004 NC PPR: +25 99%R PTAT: +0.4 99%R (04/17) PTA: +368m -10f +11p -8NM\$ 99%R (MACE)

ALFA CREEK HERATIO CAMERON 951180

03/11 V88 E90 V88 +84 E90 V88 (05/10) 02/09 313d 3X 25540 3.8 964 3.2 821 DHIR 03/09 274d 3X 19810 4.2 840 3.2 631 DHIR 04/09 264d 3X 20970 3.7 784 3.0 628 DHIR

NORTH LANES MAIL CAMERON 918269 '+93' 02/05 365d 3X 24980 3.2 800 2.7 684 DHIR

# Deachy Combination TYPE COMPONENTS PRODUCTION



# HOODSTEAD VIGOR PERFECTA '2E93/91MS

4-09 365D 35,290M 6.8% 2,388F 4.1% 1,433P



Visitors always welcome! 301.473.5052 6303 Paul Rudy Rd., Middletown, MD 21769



HOODSTEAD PKER PUDDLES TWIN 'VG86' 2-09 365D 23,850M 4.0% 963F 3.6% 865P



HOODSTEAD PKER PICKLES TWIN '2E90 7-08 365D 42,940M 5.9% 2,528F 3.1% 1,32P



# HOODSTEAD GOLIATH PEACH ETV

Bom: 9/1/15Tattoo: 700 Registration # 68170975

Bred 1/2 2017 to (Sexed)
JOBO WONDER BOSEPHUS ET \*TM 68129318

3rd Dam: HOODSTEAD DOMINATE PANDA 907914 7/04 "2E91" E92 E90 E91 E90 E91 (4/09) 5/03 365d 2x 36730 4.5 1643 3.3 1213 1st 5 Year Old, Maryland State Show, 2007

Maryland Jr. Bell Ringer, 2002, 2003, 2004 4th Dam: HOODSTEAD PRPHET POOH BEAR

4/01 "V88" V87 E90 V88 V87 V88 (1/01) 3/10 355d 2x 29940 4.6 1386 3.6 1092 4/11 365d 2x 29970 4.5 1362 3.5 1057 5th Dam: ROUND HILL TRADITION PIXIE "V85"

3/00 365d 2x 32530 3.1 996 3.3 1062 4/03 365d 2x 32680 4.1 1326 3.4 1104

6th Dam: BO JOY EMORY PATTY "V88/90MS" 3/01 304d 2x 21790 4.3 927 3.3 727

Consigned by HOODSTEAD FARM MIDDL