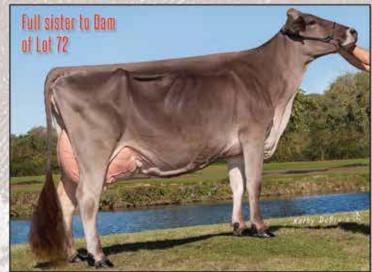

/90MS'

3-08 365D 26,209M 4.6% 1,227F 3.3% 877P Terra is one of 13 'EX' daughters of the phenomenal Tessa - then on back to Jetway Toni. Her March 2017 Whiskey has a full sister in the Voegeli show-string.

## Top Acres Supreme WIZARD-ET '2E95'

6x Nominated All-American 5-07 365D 34,914M 5.1% 1,840F 5.3% 1,163P Wizard's full sister is a young developing cow at Autumn Creek with a great future. We're pleased to offer her March 2016 Dupont daughter.

## Autumn Creek Brook FRISKY'E90/90MS'

A special embryo package by Bonanza sells from Frisky's 6th generation 'EX' dam! Several All-Americans have been bred from this family starting with Mort Tower Frisky '2E94' and Madison Champion.



RICHARD, AIMEE, OLIVIA AND NICHOLAS LOVE 412-480-9307 | autumncreekfarms@gmail.com



**EXCITING SALE!** 







## AUTUMN CREEK WHISKEY TRIXIE ET

Born: 03/18/2017 Tattoo: AC43 Registration #: 68184675

Parent Average PPR: +37 PTAT: +0.9 PA: +309m +1f +7p +41NMS

3rd Dam: TIMBERLINE JETWAY TONI (M\*) 842826 09/04 3E-E94 E95 E96 E95 E91 E94 (02/04) "Certified" \*05/11 365d 2X 29639 4.9 1456 3.5 1037 DHIA \*08/11 365d 2X 29156 5.3 1622 3.5 1008 DHIA Lifetime: 2201d 142620m 6471f 5235p ALL AMERICAN AGED COW 2001, RES 2004 ALL AMERICAN SR 2, 3, 4 YR OLD 1997-1999 MEMBER RES ALL AMERICAN SR BEST 3 F 2001

FULP TELSTAR TITAN T C 762023 'E90 - Certified' 07/05 351d 2X 24920 3.9 977 3.9 968 DHIR Lifetime: 2639d 148020m 5703f 5714p MEMBER OZARK EMPIRE FAIR PROD OF DAM 1995

Consigned by: LOVE, OLIVIA & NICHOLAS, SCOTTDALE PA MANIS GLENN WHISKEY ET 'TM 68133750 NC

PPR: +72 87%R PTAT: +0.5 91%R (04/17)