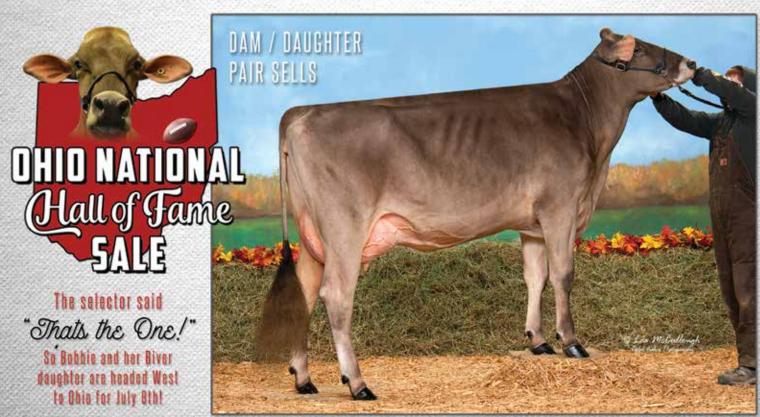

**ROSE LANE SHERRYS SHASTA 68123234** 

4/09 "E93" E92 E96 E91 E91 E93 (7/13) 2/02 325d 2x 25350 4.6 1175 3.7 948 3/03 365d 2x 30520 4.3 1325 3.5 1085

FOREST LAWN SIMON JETWAY ET(M) 185301 E90

PPR: -97 99%R PTAT: +0.3 99%R (04/17) PTA: -245m -11f -17p -328NM\$ 99%R (MACE)

TOWPATH E ZEUS LYNX TWIN 68118447

02/10 V87 V87 V85 V86 V88 V87 (12/12) \*02/01 305d 2X 17329 3.6 628 3.1 542 03/07 140d 2X 8800 3.5 310 3.5 306 DHIR

3rd Dam: TOWPATH PROG LATTICE TWIN 910804

05/06 2E-E91 E92 E91 V88 E90 E91 (09/07) 03/03 365d 2X 26410 4.5 1194 3.4 896 DHIR 04/08 327d 2X 26440 4.5 1202 3.4 892 DHIR 05/09 305d 2X 26160 4.5 1182 3.2 835 DHIA Lifetime: 1638d 120430m 5473f 4016p

\* 3rd JR 3 YR OLD NY STATE FAIR 2005

1st SPRING YRLG HFR NY STATE FAIR 2003

# TYPE - PERFORMANCE - PEDIGREE All Combined



## **ROBERT GOULD & BRUCE DEARBORN**

P.O. Box 706, Hadley, MA 01035 Bob: 413.531.9445 | Bruce: 508.951.9994

## CUTTING EDGE W BOBBIE-ET 'VG88

1st Yearling in Milk Southeast National 2015 Bobbie is a big-framed Wonderment from the '2E91' Bounce, our Total Performance Winner at the Northeast National.

# 🐢 from the family of our great FOUNDATION COW

# LONG VIEW CHALL

1x All-American, 2x Nominated Jr. Champion Eastern & Central Nationals Several winners have come direct from Rosemary's line including Rylee, Ryleen, and Ruby - last year's UAA Fall Yearling!

Look for Suede!

## BURLIN FARM | The Burall Family

eburall@Verizon.net 410-635-6461 1721 Greenwood ch Rd, New Windsor, MD 21776





## CUTTING EDGE W BOBBIE ET

Bom: 9/2/13 Tattoo: M640 Registration # 68156121

3/04 "V88" V88 V87