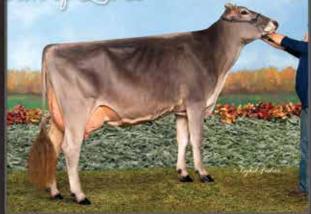

02/06 359d 2X 17290 4.6 788 3.5 609 DHIA 03/07 305d 2X 19990 4.6 916 3.6 717 DHIA 04/10 305d 2X 20020 4,5 896 3,5 701 DHIA 06/08 305d 2X 26620 3.7 996 3.2 864 DHIA Lifetime: 1853d 117820m 5222f 4158p

- \* FALL YRLG HFR ALL AMERICAN 2010
- \* 1st FALL YRLG HFR CENTRAL NATIONAL 2010
- \* JR CHAMPION OH STATE FAIR 2010



KEN MAIN & PETER VAIL | www.elitedairy.com Ken: 518.929.1527 | Peter: 518.755.0307 Herdswomen: H. Abrams / C. Wolf PO Box 193, Copake, NY 12516

# Dan of Lot 15

JO-DEE WONDERMENT NUCLEAR-ET '2E92'
14 EX maternal sisters include
JoDee Prelude Nancy ET 2E94'
6-08-365D-35,740M-3,7%-1,336F-3,4%-1,215P2x All-American Component Merit Cow

# Full Sister Sells. Lot 16

CUTTING EDGE T DELILAH 'E91/93MS'

2x Madison Intermediate Champion 2x Unanimous All-American



Dam of Lot 17



CUTTING EDGE T TRUDY-ET 'E90' HM All-American Sr. 2-Year-Old 2016

Granddam of Lot 17



DUBLIN HILS TREATS '2E94' 2x All-American & Madison Champion



### SUN-MADE ELITE PP NELLIE ET

Born: 03/11/2016 Tattoo: M869 Registration #: 68174806

Parent Average PPR: +59 PTAT: +0.8 NC PA: +400m +19f +14p +97NM\$

#### Maternal Sisters to Dam:

JO-DEE PRELUDE NANCY ET '2E94 - E94ms' JO-DEE JADE NORA NILLAWAFER '2E93 - E93ms' JO-DEE PREMIUM NICKELBACK ET 'E91 - E91ms' JO-DEE PREMIUM NADIA ET 'E91 - E91ms' JO-DEE JAMES NIKEISHA ET 'E91 - E91ms' JO-DEE STARBUCK NORI ET 'E91 - E90ms

#### 3rd Dam:

TUOLUMNE ENSIGN NOEL 858885 '2E90 - 2E91ms' 03/05 302d 2X 31440 3.5 1090 3.4 1056 DHIA 1ST TOTAL PERFORMANCE WESTERN NAT CA 2001 3RD & 3RD BU 5 YR OLD WESTERN NAT CA 2001

Consigned by MAIN, KEN & PETER