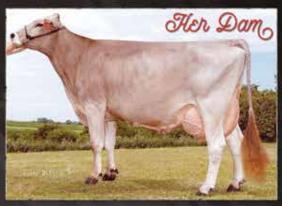

4/10 343d 2x 39010 4.4 1697 3.2 1255 5/11 365d 2x 42800 3.8 1616 3.1 1334 J.P. Eves Award Winner, 2011

3rd Dam: MEADOW HILL COLL ALTRA ET 'TM 3/07 "E90" V89 E92 V88 E92 V88 (9/03) 3/04 365d 2x 30320 3.4 1040 3.5 1055 Nominated All American Winter Yearling, 2001 4th Dam: MEADOW HILL PATRICK ALAINA 13/03 "4E93" E92 E94 E93 E94 E93 (7/08) 8/10 365d 3x 37070 4.5 1681 3.3 1228

Nominated All American Jr. 3 Year Old, 1998

# Patch a Shooting Star She can Work Hard and Play Hard



#### TWINKLE-HILL CAD STARDELL 'VG85/86M5 @2YR'

1-07 328D 20,994M 4.4% 917F 3.7% 433P RIP Due July 16th to the polled bull: Kulp-Terra Parade Car-ET NP. From the Snowstorm family. The dam has 4-06 365D 2x 47,915F 3.5% 1,661P 3.1% 1,464P. Consignment was 4th and Best Udder Yearling in Milk at 2016 World Dairy Expo.



TWINKLE-HILL PS STARPOWER 'E90' 4-06 365D 47,920M 3.5%1,661F 3.1% 1,464P



#### JOHN & DEE WINKELMAN | JEANNIE & LAURIE

Watertown, WI

Jeannie: jmwinkelman@yahoo.com | 920.342.3564 Laurie: lawinkelman@gmail.com | 920.209.0250



## TWINKLE-HILL CAD STARDELL

Born: 10/1/14 Tattoo: T313 Registration #72973259

2/04 "V85" +83 V85 +83 V85 V86 (2/17) PPR: +133 65%R PTAT: +1.0 73%\$ (4/17) PTA: +1058m +29f +34p +251NM\$ 88%R GEN 1/07 328d 2x 20994 4.4 917 3.7 733 (RIP) Nominated All American Yearling in Milk, 2016 4th and Best Udder Yearling in Milk, International Show, 2016

Bred 9/29/16 to: KULP-TERRA PRDE CAR ET NP 'TM 68164593

5th Dam: TWINKLE-HILL JEM STARSTRUCK "V87" 2/01 303d 2x 20280 4.6 943 3.6 725 6th Dam: KULP GEN COLLECTION STAR ET "E90" 2/01 315d 2x 18520 4.1 757 3.4 631 7th Da