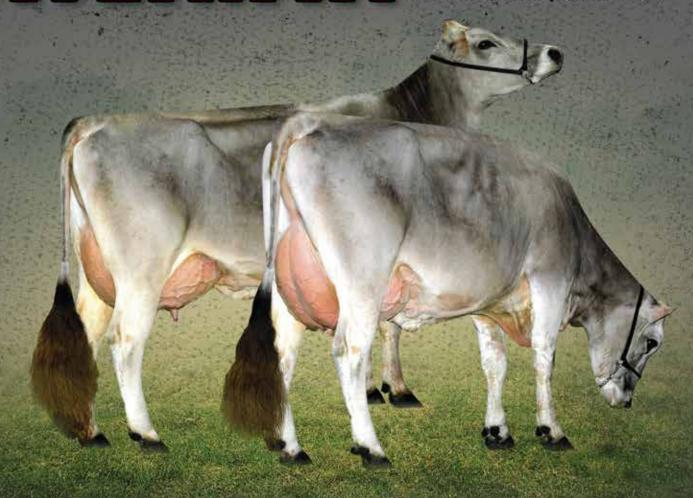

: +0.8 97%R (4/1'7) PTA: +185m +7f +7p +67NM\$ 98%R

#### R N R LEGACY BROOKLYNN ET 951073

3/11 "E91" E93 E90 V87 E91 E92 (5/10) 2/02 365d 2x 27070 4.2 1145 3.4 916 3/08 365d 2x 37290 4.5 1681 3.3 1232 \*SR BEST 3 FMLS MEMBER HM ALL AMERICAN 2010

4 YR OLD NOM ALL AMERICAN 2010

#### SUN-MADE VIGOR ET \*TM 195618

"Not Classified" "Qualified Sire" MACE PPR: +86 99%R PTAT: +0.4 99%R (4/17) PTA: +226m -7f +11p +249NM\$ 99%R

#### MILK & HONEY TONI Z TALY ET 942656

9/04 "3E91" E92 E92 E92 E90 E90 (2/15) "Certified"

PPR: +108 65%R PTAT: +0.4 71%R (4/17)
PTA: +302m +34f +22p +258NM\$ 89%\$
2/08 365d 2x 30100 4.2 1272 3.5 1067
4/09 365d 2x 36240 4.2 1530 3.4 1241
6/03 365d 2x 40770 4.5 1849 3.3 1363

Lifetime: 1999d 174,370m 7418f 6060p

# 2E91/93MS 4/02 365D 34,298M 4.5% 1,516F 3.5% 1,209P



3 special opportunities ... all daughters of Atlanta

# PINE TREE GET ALMA 7450 ET

178 PPR , +1138 M +44 F, and +42 P with 3.3 PL. This growthy March 2017 Get Lucky passes the eye test too. Milk, type and longevity never go out of style!

# PINE TREE DJ ASHLEY ET NP

A Special Polled 6/16 Jay P. She's in the Top 5% of the breed for \$NM at \$329. Polled while not sacrificing performance and pedigree!

# PINE TREE RICH **ALLIE** 7462 ET

March 2017 Richard with impressive numbers. +805 M, +418 milk over parent average. \$320 Cheese Merit, \$114 over parent average. With 129 PPR she is believed to be the #2 PPR Richard in the breed 5/17!



8586 Benner Rd., Marshallvile, OH 44645 Cell: 330.466.8916 | pinetreedairy@earthlink.net



#### PINIE TREE GET ALMA 7450 ET

Tattoo: 7450 / 7450 Barn