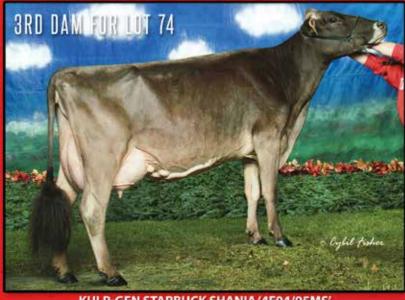

ET "TM 197920 MACE

"Not Classified" PPR: +35 97%R PTAT: +0.8 97%R (4/17) PTA: +185m +71 +7p +67NM\$ 98%R

ROSE LANE SHERRYS SHASTA 68123234

4/09 "E93" E92 E96 E91 E91 E93 (7/13) 2/02 325d 2x 25350 4.6 1175 3.7 948 3/03 365d 2x 30520 4.3 1325 3.6 1085

NEW VIEW WONDER OLLAY 68148871

Not Classified PPR: -31 64%R 00%R PTA: +125m -8f -3p -169NM\$ 70%R

TOP ACRES JP WHIPPET ET 909050

03/11 V87 E90 V88 E90 V87 +84 (11/05) 02/07 365d 2X 25980 4.4 1136 3.4 878

10 "EX" Siblings include:

TOP ACRES C WONDERMENT ET 'TM 196880 E90

# Selling from 8 'EX' DAMS

Our fresh Tanbark Jr. 2-Year-Old from the Snowstorms!

## PRIME TIME BROWN SWISS

LARRY GEIWITZ | 724.533.3950 863 Coopertown Rd., Volant, PA 16158

JOSH GEIWITZ | 724.944.8488 primetimeswiss@hotmail.com 803 Dean Rd., New Castle, PA 16101



KULP-GEN STARBUCK SHANIA '4E94/95MS' 2 x 30,000M - 2x All-American



# an All-American Bred at Wittspride -Daughter Sells!

## WITTSPRIDE TINKER TONJA '2E92/93MS'

4-09 333D 22,865M 4.1% 935F 3.2% 736P
We are proud to have bred Tonja, the UAA
4-Year-Old for 2016. We are also proud to send
her Jr. 2 to the Ohio National Hall of Fame Sale.

WITTSPRIDE BROWN SWISS Ed Wittorff - Ava, MO | 417.543.1485

# SEAMAN X THE WHIZZBANGS

Combining two prominent cow families that reproduce the right kind, Lot 76 should be on your shopping list!



## KEN MAIN & PETER VAIL

www.elitedairy.com Ken: 518.929.1527 | Peter: 518.755.0307 Herdswomen: H. Abrams / C. Wolf PO Box 193, Copake, NY 12516



TOP ACRES EJ WHIZZBANG '5E93' 7x All-American Nominee

# BREEDING TRUE & BLUE



OVER 120 / NOMINATIONS FOR