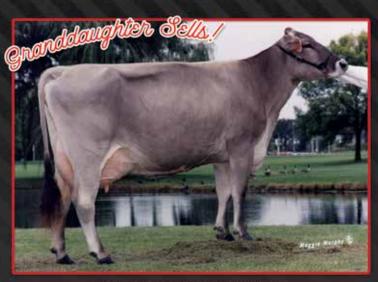

Volant, PA 16158

JOSH GEIWITZ | 724.944.8488 primetimeswiss@hotmail.com 803 Dean Rd., New Castle, PA 16101



KULP-GEN STARBUCK SHANIA '4E94/95MS' 2 x 30,000M - 2x All-American



# an All-American Bred at Wittspride -Daughter Sells!

## WITTSPRIDE TINKER TONJA '2E92/93MS'

4-09 333D 22,865M 4.1% 935F 3.2% 736P
We are proud to have bred Tonja, the UAA
4-Year-Old for 2016. We are also proud to send
her Jr. 2 to the Ohio National Hall of Fame Sale.

WITTSPRIDE BROWN SWISS Ed Wittorff - Ava, MO | 417.543.1485

# SEAMAN X THE WHIZZBANGS

Combining two prominent cow families that reproduce the right kind, Lot 76 should be on your shopping list!



## KEN MAIN & PETER VAIL

www.elitedairy.com Ken: 518.929.1527 | Peter: 518.755.0307 Herdswomen: H. Abrams / C. Wolf PO Box 193, Copake, NY 12516



TOP ACRES EJ WHIZZBANG '5E93' 7x All-American Nominee

# BREEDING TRUE & BLUE



OVER 120 / NOMINATIONS FOR THE SNOWSTORMS! THAT'S EVERY YEAR FOR 46 YEARS!



WAPSI-ANA PREMIUM SHILA '2E93'





**WAYNE & CONNIE SLIKER** Jayson Garrett, Herdsman St. Paris, OH 43072 Ph: 937.477.6304 www.topacres.com

cowstama@ctcn.net

SHEN-VAL SUPREME SATIN ET

Born: 9/30/14 Tattoo: 1544 Registration # 68167897

Bred 10/8/2016 to: (Sexed) TOP ACRES WIZDOM 68172482

3rd Dam: WAPSI-ANA BANKER SHILO 4/00 "V86" V88 V86 V86 V85 V85

3/09 365d 2x 29790 3.8 1132 3.3 976 4th Dam: SUN-MADE STARBUCK SHEILA ET 5/08 "V88" V88 V85 V86 E90 V88 4/02 294d 2x 20390 4.0 807 3.2 648 5/02 365d 2x 20110 3.7 745 3.3 661 5th Dam: GOLDEN SUN BILLY STARBRITE ET "3E"

6/05 365d 2x 35410 3.9 1372 3.5 1249 6th Dam: TOP ACRES ELEGAN