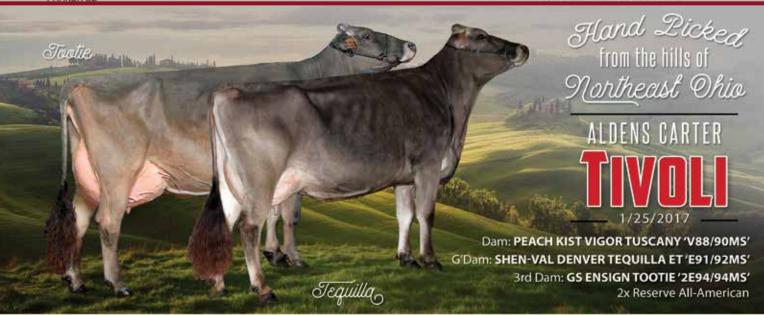

920 NC PPR: +35 97%R PTAT: +0.8 97%R (4/17) PTA: +185m +7f +7p +67NM\$ 98%R MACE

**ROSE LANE SHERRYS SHASTA 68123234** 

4/09 "E93" E92 E96 E91 E91 E93 (7/13) 2/02 325d 2x 25350 4.6 1175 3.7 948 3/03 365d 2x 30520 4.3 1325 3.6 1085

BLESSING TEX BRAIDEN ET \*TM 198435 E92 PPR: -94 94%R PTAT: +0.5 96%R (04/17) PTA: -715m -46f -30p -212NM\$ 97%R (GEN)

SIEGERTS FLURRY O FLAME 68108012

02/08 V85 G78 V87 V85 V87 V85 (05/11) 03/08 331d 2X 21270 4.0 853 3.6 757 DHIA 04/08 305d 2X 19930 4.2 828 3.5 688 DHIA 05/10 340d 2X 24370 4.5 1092 3.6 879 DHIA 06/11 305d 2X 22030 5.0 1097 3.9 851 DHIA Lifetime: 1812d 114040m 5084f 4138

3rd Dam:

RIEDLAND FINALE FLURRY ET 950079 '2E90'

- 07/02 365d 2X 26610 4.5 1202 3.3 887 DHIR 5th YRLG IN MILK CENTRAL NATIONAL 2008
- \* 2nd 5 YR OLD WI STATE SHOW 2012



ALDEN FARMS | Danville, OH | Kate, Noel, Robin, Daniel, David & Russell Alden | 740.501.8384 | robinkalden@gmail.com



# ALDENS CARTER TIVOLI -

PENIDING

Born: 01/25/2017 Registration #:

Tattoo: A117

4th Dam: GS FLJ TUMBLE ET 865750

3/03 "V88" V88 E90 +84 +81 V88 (3/00) 1/11 344d 2x 16910 3.7 622 3.5 599 3/00 346d 2x 19260 3.3 630 3.3 636 1st Sr. 3 Yr. Old, Eastern BS, Show, 2000 5th Dam: KEN IR JADE TRINKET 782267

5/00 "2E" 2E V 2E 2E

5/00 365d 2x 26770 4.0 1061 3.5 928 6/09 262d 2x 21090 4.4 929 3.6 749 Nominated All American Aged Cow, 1995 Res. Grand Champion, Southeast National, 1995 3rd Aged Cow, Eastern & Central Nat'l, 1995

6th Dam: KEN IR JOHNNY JULIE 745712 9/08 "3E90" 3E90 2E90 2E90 3E90 3E90

5/11 365d 2x 26850 4.4 1173 3.2 867 8/09 365d 2x 32440 3.7 1204 3.3 1076

Con