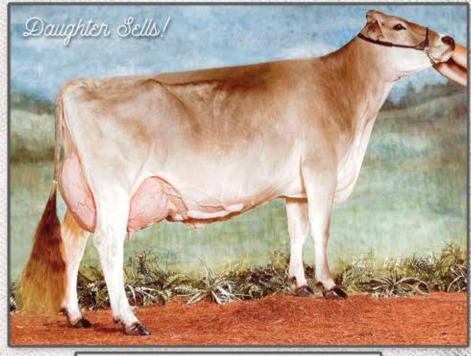

.5 1426 3.4 1087 DHIR 10/08 365d 2X 32400 4.3 1377 3.4 1094 DHIR Lifetime: 2560d 205380m 8669f 6947p

- \* AGED COW RES ALL AMERICAN 2008
- \* 5 YR OLD NOM ALL AMERICAN 2007
- \* 1st TOTAL PERF CENTRAL NATIONAL 2010.

BLESSING BNK AGENDA ET \*TM (D) 194882

PPR: +30 99%R PTAT: +0.3 99%R (04/17) PTA: -449m +22! +2p +63NMS 99%R (MACE)

BUCKEYE GLAMOUR QUEEN 960756

03/11 V86 V85 V86 V88 V86 V86 (11/11) 01/11 294d 2X 15420 4.4 676 3.5 547 DHIR 02/11 302d 2X 17020 4.7 805 3.5 600 DHIR 03/10 174d 2X 9320 3.7 348 3.7 341 DHIR 05/00 297d 2X 18920 4.7 885 3.7 699 DHIR



# an **'EXCELLENT' GRANDSLAM**

for your team

# LAYASANA CARTOON ADANA-ET '3E93/94MS'

5-05 365D 34.887M 3.6% 1.258F 3.4% 1.187P 2x All-American Nominee You will remember her as the great-uddered Cartoon from out of 'the West'!



# RENEGADE SWISS

Rottinghaus and Woods, LLC 930 South Maple St., Ottawa, KS 66067 Jeff Woods: 608,220,0451

# LOT 63 - Renegade Chocolate Candy

68184074 | 259 | 3/06/17 Sire: Blessing Mort Garbro Gib-ET Dam: Layasana Cartoon Adana - Lot 62



# RENEGADE GSLAM APRIL ET

Born: 09/05/2012 Tattoo: 158 Registration #: 68153639

04/06 E90 E90 E91 E91 E90 E90 (04/17) 02/02 264d 2X 12496 4.0 496 3.6 456 DHIR 03/01 305d 2X 17700 4.1 723 3.6 641 DHIA \*04/06 38d 2X 2232 4.0 90 3.5 79 (RIP)

3rd Dam: SPANGLE STYLISH WENDY OCS 749146 2nd Aged Cow Western Reg WA 1996

4th Dam: WENDY KING LOTTIE JO 749145 'V85 - V87ms'

Consigned by: ROTTINGHAUS & WOODS LLC OTTAWA, KS

## TOP ACRES GRANDSLAM ET 'TM 68113986

Not Classified

PPR: -1 96%R PTAT: +0.0 96%R (04/17) PTA: -179m +7f -3p +29NM\$ 98%R (MACE)