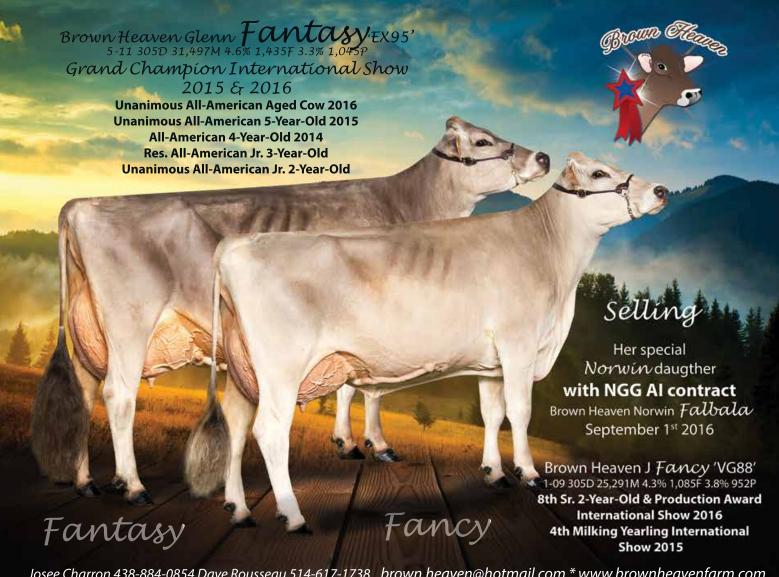

7 972 3.6 741 DHIR 03/04 334d 2X 22510 4.2 951 3.3 741 DHIR 04/05 365d 2X 32300 4.2 1368 3.4 1106 DHIR

SUN-MADE VIGOR ET \*TM 195618

"Not Classified" "Qualified Sire" MACE PPR: 486 99%R PTAT: +0.4 99%R (4/17) PTA: +226m -7f +11p +249NM\$ 99%R

SHEN-VAL DENVER TEQUILLA ET 68103992

4/07 "E91" E91 E90 E90 E91 E92 (1/13) 2/06 365d 2x 18403 4.6 861 3.6 3/11 365d 2x 19103 3.9 763 3.5 661 6/04 192d 3x 16592 4.4 737 3.3 551 8/00 179d 3X 20260 4.3 866 3.0 607 DHIR Lifetime: 1680d 118120m 5147f 4089p

3rd Dam: GS ENSIGN TOOTIE 882513

8/10 "2E94" E93 E95 E91 E94 E94 (10/07) 3/05 348d 2x 38730 3,8 1469 3,3 1295 5/07 365d 2x 44560 3.1 1390 3.2 1443 9/09 338d 2x 39310 3.0 1186 3.2 1259 National Total Performance Winner, 2004, 2005 National Cow for All Seasons, 2005 Reserve All American, 2004, 2007



Josee Charron 438-884-0854 Dave Rousseau 514-617-1738 brown.heaven@hotmail.com \* www.brownheavenfarm.com



# BROWN HEAVEN N FALBALA

Born: 09/01/2016 Tattoo: Registration #: BSCANF109621997

GPA LPI +1317 53 Rel PRODUCTION +670 DUI HEALTH & FERTILITY +152 DURABILITY +495 GPA: +357m +10f +14p (Kg

E90 in Canada SWISS DREAM AGENDA FAITH ET 9597111 03/06 365d 2X 26760 3.9 1049 3.7 988 DHIA 05/02 365d 2X 24998 4.3 1071 3.6 899 DHIA RESERVE ALL CANADIAN JR 2 YR OLD 2010 Hon Men ALL Canadian 2008 Grand Champion SIL 2012, 2010 & Expo Quebec 2010 Res JR CHAMPION EXPO QUEBEC 2009

SWISS DREAM CARTOON FLORIDA 8806477 'E92' 03/04 365d 2X 24350 4.4 1060 3.4 836 DHIA 04/06 365d 2X 28497 3.7 1047 3.5 992 DHIA 2nd 5 YR OLD LANDMARK FEEDS SUMMER CLASSIC 2008

BROOK VIEW DENM FORTUNE ET 890763 "V88" 04