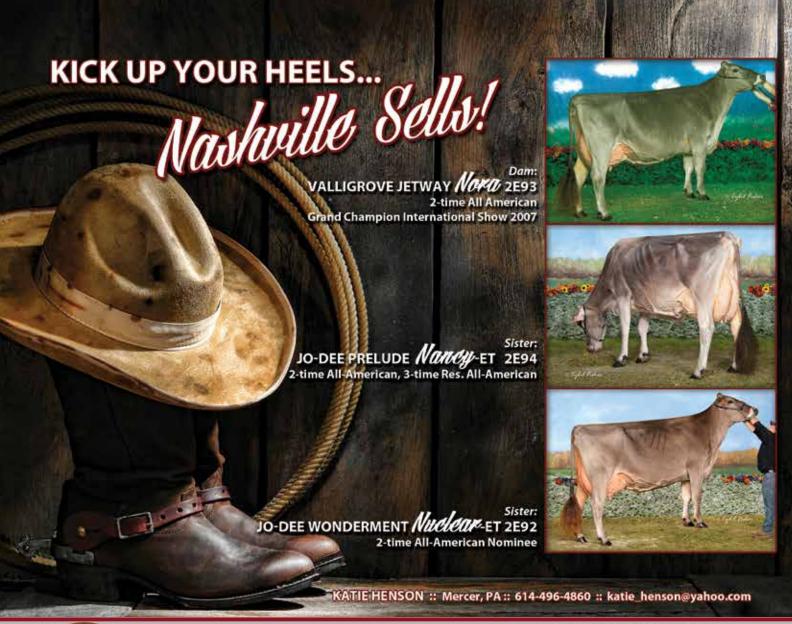

8 3.1 746 DHIA 05/02 305d 25802 3.9 1010 3.3 845 DHIA 07/11 305d 25863 3.9 1010 3.4 871 DHIA Lifetime: 2503d 178293m 6899f 5885p

#### BETTA VUE EMORY PRELUDE ET 187668

E91

PPR: -59 99%R PTAT: -0.3 99%R (04/17) PTA: +14m -18f -3p -190NM\$ 99%R (MACE)

#### R N R CHALLENGE DAISY 871309

05/02 2E-E91 E92 E92 E90 V86 E90 (11/02) "CERT"
02/04 365d 2X 23530 3.5 813 3.2 758 DHIR
03/07 365d 2X 32040 4.5 1456 3.4 1078 DHIR
04/10 365d 2X 32890 3.4 1130 3.2 1067 DHIR
06/01 365d 2X 27920 3.3 921 3.1 870 DHIR
08/02 303d 2X 23600 3.1 723 2.9 689 DHIR
Lifetime: 2258d 160110m 5869f 4848p

- \* 5th 4 YR OLD SOUTHEAST NATIONAL 2002
- \* 1st SR 3 YR OLD SOUTHEAST NATIONAL 2001
- 1st BU SR 3 YR OLD SOUTHEAST NATIONAL 2001
- \* 1st FALL YRLG HFR OH STATE FAIR 1999
- \* 2nd FALL HFR CALF OH STATE FAIR 1998





# JO-DEE V NASHVILLE ETV

Born: 03/02/2016 Tattoo: 511 / 511 Registration #: 68177742

Not Classified Parent Average PPR: -19 PTAT: +1.2 PA: -236m -17f -14p -74NMS

#### Lot's Maternal Sisters::

JO-DEE PRELUDE NANCY ET '2E94 - E94ms'
JO-DEE JADE NORA NILLAWAFER '2E93 - E93ms'
JO-DEE WONDERMENT NUCLEAR ET '2E92 - E92ms'
JO-DEE PREMIUM NICKELBACK ET 'E91 - E91ms'
JO-DEE PREMIUM NADIA ET 'E91 - E91ms'
JO-DEE JAMES NIKEISHA ET 'E91 - E90ms
JO-DEE STARBUCK NORI ET 'E91 - E90ms
JO-DEE PREMIUM NIBBLES ET 'E90 - E91ms'

Consigned by: HENSON, KATIE MERCER PA

#### KRUSES JADE VISION 192196

E90

PPR: -60 92%R PTAT: +0.6 95%R (04/17) PTA: -804m -19f -26p -98NM\$ 95%R (GEN) PTA PL: +1.4 SCS: +3.16 DPR: +0.7 SCE: 210 dau, av. 21034 4.1 852 3.3 701 178 class, dau, av. FS:85.3 UDC:1.04 FLC:-1.00

#