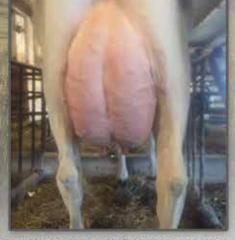

92 (05/08) 02/04 290d 2X 13800 4.2 585 3.5 482 DHIR 03/03 270d 2X 13910 3.9 542 3.8 530 DHIR 04/02 65d 2X 4410 4.4 195 3.8 167 DHIR

3rd Dam: KRUSE PRELUDE JODI 914172 4th Dam: KRUSES RHYTHM JOYCE 868168 4/05 "E91" V88 E91 V88 E90 E93 (8/01) 4/04 287d 2x 18180 4.2 771 3.4 617



Offering something unique and never been done before in the history of the breed. Delight is the dam of the top all-around young sire in breed - Dynamite, tied for #1 type. He has his mother's type and udders. To our knowledge, never before has the dam of the top bull in the breed sold in a sale. Her genetics are proven and yet she is still a young cow!

Take her home and help her finish what she's already started!

She's young, and has the ability with the right support to

accomplish much much more!

# Delight,



#### LA RAINBOW BFLY DELIGHT 'EX90/91MS'

From a Proven Show Winning Family! Delight is starting on her second lactation and has matured with the look that meets expectations.

Her son: LA RAINBOW BFLY DYNAMITE 1485393, a bull that can do it all, he's being used around the world to make profits in the barn, winners in the show ring, and long lasting lifetime producers.

Orders for his semen have been incredibly high.

# Delight's Granddamo

POT LUCK SB BUTTERFLY '3E94/95MS'

Reserve Grand Champion Madison 2007 All-American Aged Cow 2007

# LA RAINBOW FARM

THE LAMMERS FAMILY | BRIAN 517-285-2464 New Knoxville.oh



# LA RAINBOW BFLY DELIGHT ET

Born: 12/10/2013 Tattoo: 633L Registration #: 840003012749336

03/04 E90 V85 E90 E91 E91 E91 (04/17) PPR: +79 66%R PTAT: +1.0 72%R PTA: +42m +29f