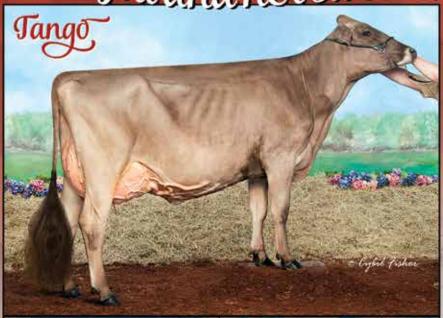

M\$ 99%R

SUN-MADE SD WONDER BUFFY ET 68121630

4/04 "V88" E90 V88 V88 V88 V86 (8/14) 2/00 344d 3x 25780 4.8 1247 3.6 925 4/03 279d 3x 35470 3.9 1369 3.4 1199

TOP ACRES POWER SURGE \*TM 196094

"Not Classified" MACE PPR: +25 99%R PTAT: +0.4 99%R (4/17) PTA: +368m -10f +11p -8NM\$ 99%R

TWINKLE-HILL GALAXY STARDOM 64266594 5/04 "V86" V87 V89 V86 V88 +84 (8/14)

"Certified" 1/10 333d 2x 31130 3.3 1032 3.3 1014

2/10 310d 2x 27260 3.5 955 3.3 886 3/10 304d 2x 28070 4.0 1114 3.3 915 4/09 319d 2x 34060 3.5 1193 3.2 1105

3rd Dam: TWINKLE HILL DYNSTY STARTLE

4/10 "E90" E92 V88 +84 E90 E91 (3/11) 2/11 365d 2x 30940 4.5 1390 3.5 1090 4/03 333d 2x 30680 4.2 1287 3.6 1108 4th Dam: TWINKLE-HILL EVNSP STARDUST "V86"

2/00 365d 2x 25500 4.5 1144 3.7 937

TAKES TWO TO TANGO
You and her sweet calf!









# Selling!

# RAD-ICAL CADE TOOTSIE

A special March calf sired by Cadence out of Tango!

Tootsie's Dam:

# PEACH KIST TOTAL TANGO VG88 EX MS 2YR

Res. Int. Champion, HM Grand NYSS '17 Res. All-American Sr. 2-Year-Old '16

Tango is a National Sale alum and an outstanding purchase! Wayne wanted the best for the Ohio National Sale and he got the 1st offering and only daughter from this special young cow!

Tango holds a special place in our hearts for her connection to the late Jeremy McDonald of Shen-Val Farm. Jeremy never got to see Tango fresh, but we know exactly what he'd say about her and the striking resemblance to her granddam Tootle, one of his all-time favorite cows!

Granddam:

# SHEN-VAL DENVER TEQUILA ET EX91

3rd Dam:

## GS ENSIGN TOOTIE 2E94

2x National Total Performanc