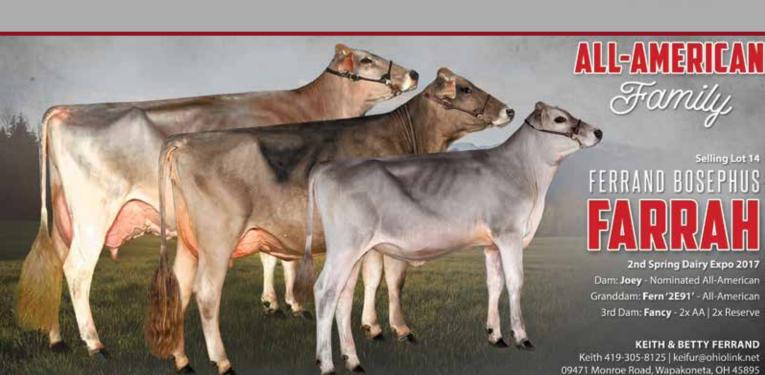

is sure to lead you to a fun summer and fall.

# PEPPERDINE

RNR Supreme LeBron has been the most consistent and overall best uddered bull we have ever used. LeBron stamps out high, wide rear udders and welded on fore udders with veins and silky texture to spare. Pairing LeBron with Ensign Peppermint, our best ever daughter of Formula Peanut was a no brainer. We are reluctant to part with Pepperdine, but Wayne asked for her. No heifer at RNR Swiss Farm has this much udder potential.

Dan of Lot 13

RNR PEANUT EN PEPPERMINT-ET

Udder Excellence LeBron x Ensign

RNR SWISS FARM

RON AND RENEE MICHALOVICH mer. 330.378.5471 | Ron: 330.763.3250 24 State Route 514 Lakeville, OH 44638 rnrswissæembargmail.com

KEVIN AND KARI MICHALOVICH 330,231,3139 | Kari: 608,444,2441 lakepointdairyasgmail.com





### R N R PIERCE PRIMROSE

Born: 09/01/2013 Tattoo: R 976 / R 976 Registration #: 68155018

03/04 E90 +84 E91 E90 E91 E91 (01/17) PPR: +105 41%R PTAT: +1.1 43%R PTA: +128m +22f +10p +338NM\$ 96%\$ 02/03 284d 2X 19530 4.8 929 3.5 681 DHIR \*03/02 202d 2X 16495 5.6 917 3.5 585 (RIP) \* 1st SR 2 YR OLD OH STATE SHOW & FAIR 2016 1st Sr 3 Yr Old & Int Champion Spring Dairy Expo 2017

Bred 5/16/2017 to: VOELKERS TO CARTER \*TM 68119645 "Superior Sire"

Consigned by: MICHALOVICH, RONALD M.& E.RENEE LAKEVILLE OH

#### RNR SURGE PIERCE ET 68133865

Not Classified

Parent Average PPR: +30 PTAT: +0.6 PA: +52m -12f +5p +31NMS PA: PL +0.6 SCS: +3.16 DPR: +2.5 SCE:

#### R N R GOLDWYN POINSETTIA 68130137

05/07 E90 E91 E91 E91 E90 V88 (09/16) PPR: +102 51%R PTAT: +0.6 57%R PTA: +357m +24f +18p +312N