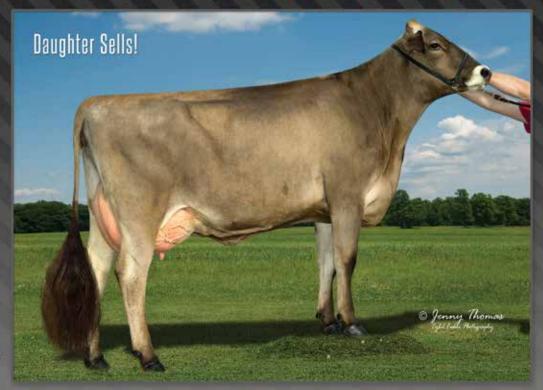

AMERICAN 2000

## R HART CARTOON ET (M) 192035 NC

PPR: +22 94%R PTAT: -0.1 88%R (04/17) PTA: +145m +11f +2p +55NM\$ 97%R (MACE)

## LAYASANA EMORY ADONNIS 817880

Not Classified

06/00 305d 2X 27640 3.5 975 3.5 973 DHIA

- \* 5 YR OLD HM ALL AMERICAN 1997
- \* GRAND CHAMPION WESTERN NAT WA 1997
- \* 3rd 5 YR OLD CENTRAL NATIONAL 1997
- \* 1st 5 YR OLD WESTERN NAT WA 1997
- \* 1st BU 5 YR OLD CENTRAL NATIONAL 1997
- \* GRAND CHAMPION WESTERN WA FAIR 1998

# Something a Little New

OHIO NATIONAL Hall of Fame SALE

> A Different and Interesting line-up of Sires used on the Proven 'W' Family.

# Jo-Bo Dewey Whistle-ET 'VG85/86MS/2v'

2-00 305D 23,600M 4.1% 774F 3.3% 779P

An early daughter of Dewey who sports impressive numbers for profitability.

+173PPR +.08%F +.03%P and PL+2.8 DPR +1.5.



# Jobo Holstein Farm LLC / Champion View Swiss

Contact: Joy Widerman | 717.752.5871 | brjowiderman@gmail.com | 200 Tall Oaks Road Gettysburg, PA 17325 Brown Swiss: 56 head, 28,664M 3.7% 1,067F 3.2% 928P | Holstein: 1013 head 29,799M 3.5% 1,018F 3.1% 905P Whistle is the Dewey Loster-Girl in the NGG Catalog!



## JOBO BOSEPHUS WISH

Born: 03/21/2016 Tattoo: 7717 Registration #: 68175133

Parent Average PPR: +142 PTAT: +1.1 PA: +796m +46f +30p +305NM\$

Bred 4/13/2017 to: LONE OAK CAD HERCULES ET \*TM 68172837

6th Dam: TOP ACRES EJ WHISTLE ET 846740 "4E90" 06/11 365d 2X 24550 4.4 1090 3.5 864 DHIR 7th Dam: MY T FINE WHISPER \*TW 749328

"2E90 - Certified" 04/01 365d 2X 25020 4.6 1145 3.8 947 DHIR RES ALL AMERICAN AGED COW 1992

Consigned by: RISER, HANNAH J. GETTYSBURG PA JOBO WONDER BOS