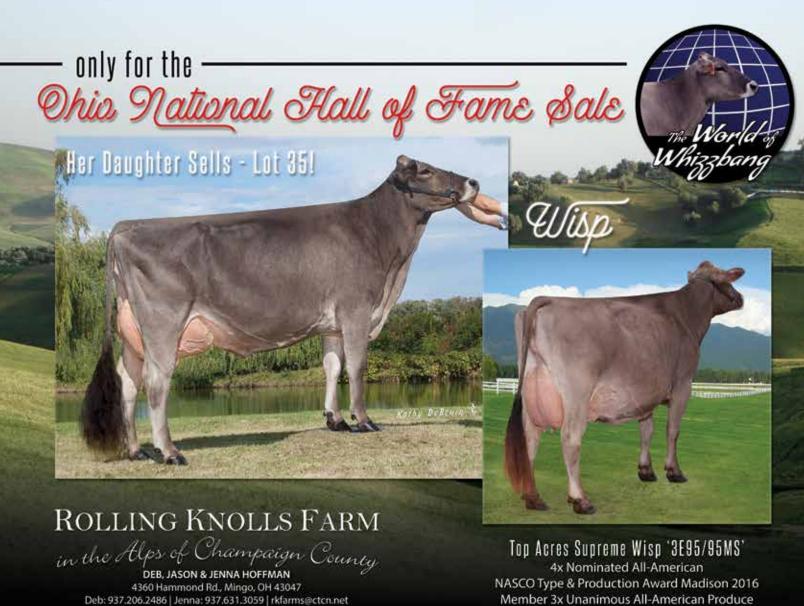

OP VIEW MODERN LENORE

"V87" "Certified"

6/03 365d 2x 23930 3.9 933 3.5 828 7th Dam: HILLTOP VIEW K LESLIE 7/08 365d 2x 20540 4.0 820 3.4 700

8th Dam: HILLTOP VIEW HANNAH LAUREN "E90"

#### JO-DEE PRELUDE NEMO ET "TM 197482 "E90"

#### JO-DEE ENSIGN ROSEBUD 952931

8/03 "2E93" E91 E95 E90 E94 E92 (9/14) 5/11 365d 2x 30280 3.6 1085 3.3 988 8/00 365d 2x 31690 3.4 1070 3.1 972 All American Aged Cow, 2013

SUNNYISLE TOTAL ET 'TM 198777 NC PPR: -51 94%R PTAT: +0.5 96%R (04/17) PTA: -61m -14f -14p -207NM\$ 97%R (GEN)

#### KB PRESTIGE DESIRE ET 944358

06/06 2E-E93 E94 E95 V87 E92 E93 (03/12) 02/08 365d 2X 23600 4.2 994 3.8 891 DHIR 06/01 305d 2X 32400 4.2 1375 3.2 1047 DHIA

\* 1st FALL YRLG HFR WI STATE FAIR 2007 \* 2nd FALL HFR CALF WI STATE FAIR 2006

2nd FALL HFR CALF WI STATE SHOW 2006





# TOP ACRES BRAIDEN WOOKIE

Born: 7/4/15Tattoo: 1555 Registration # 68174054

Bred 11/14/2016 to: (Sexed) VOELKERS TD CARTER \*TM 71630852

#### 3rd Dam: TOP ACRES EJ WHIZZBANG 795771

16/09 "5E93" E94 E95 E93 E95 E92 5/04 365d 2x 27720 6.0 1670 3.6 985 8/00 365d 2x 28980 5.2 1505 3.5 1011 National Total Performance Winner, 1996 All American 1991, 1992, 1993, 1995 4th Dam: MY T FINE WHISPER 'TW 749328

5/08 "2E" E E E E "Certified" 4/01 365d 2x 25020 4.6 1145 3.8 947 Hon, Mention All American 4 Year Old, 1990 Res. All American 5 Yr. Old, '91; Aged Cow, '92

Consigned by JENNA HOFFMAN CABLE, OHIO

BLESSING TEX BRAIDEN ET \*TM 198435 "E92"

PPR: -94 94%R PTAT: +0.5 96%R (4/17) PTA: -715m -46f -30p -212NM\$ 97%R 488 daus. avg. 22032 3.9 867 3.3 721 286 class, daus, avg.:

FS: 84.3 UDC: +0