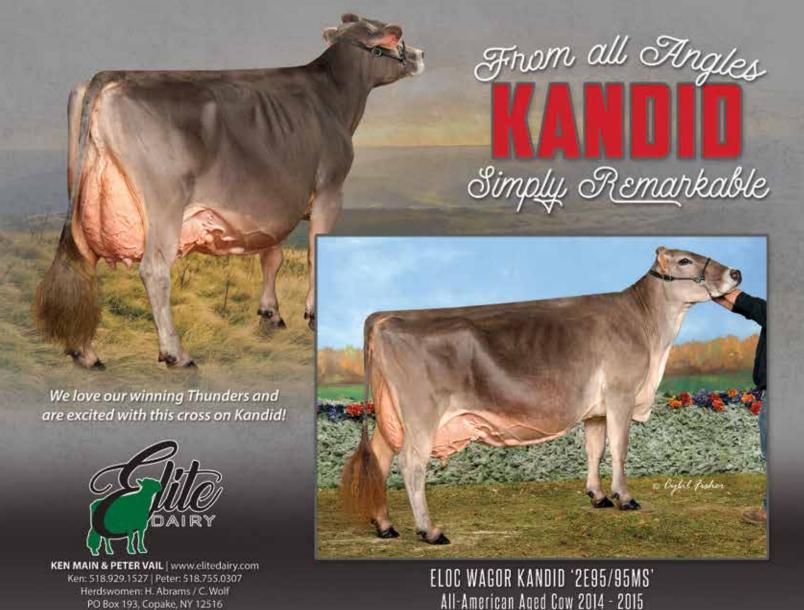

VERLYNN 831240

07/05 2E-E93 E90 E95 E91 E90 E95 (11/00) \*CERT\*
04/11 337d 2X 23720 4.2 1000 3.5 842 DHIR
06/00 365d 2X 23680 4.2 993 3.7 875 DHIR
07/04 365d 2X 27370 5.0 1356 3.4 926 DHIR
Lifetime: 2053d 123780m 5366f 4435p

- \* JR 3 YR OLD RES ALL AMERICAN 1996
- \* 6th 5 YR OLD CENTRAL NATIONAL 1998
- \* 2nd JR 3 YR OLD CENTRAL NATIONAL 1996
- \* 1st BU JR 3 YR OLD CENTRAL NATIONAL 1996

## FOREST LAWN SIMON JETWAY ET(M) 185301

PPR: -97 99%R PTAT: +0.3 99%R (04/17) PTA: -245m -11f -17p -328NM\$ 99%R (MACE)

#### TUOLUMNE ENSIGN NOEL 858885

08/04 2E-E90 E91 V88 E90 V88 E91 (03/04) 03/05 302d 2X 31440 3.5 1090 3.4 1056 DHIA 05/10 365d 2X 23000 3.7 854 3.0 698 DHIA

- \* 1st TOTAL PERF WESTERN NAT CA 2001
- \* 3rd 5 YR OLD WESTERN NAT CA 2001
- \* 3rd BU 5 YR OLD WESTERN NAT CA 2001





# CUTTING EDGE T KAYLEE ET

Born: 12/24/2015 Tattoo: M849 Registration #: 68173220

Not Classified Parent Average PPR: +34 PTAT: +0.3 PA: -137m +13f +5p +94NMS

Consigned by: MAIN, KEN & PETER VAIL COPAKE NY CUTTING EDGE THUNDER \*TM 68121893 NC

PPR: +14 89%R PTAT: +0.6 92%R (04/17) PTA: -313m -1f -6p +102NM\$ 94%R (MACE) PTA PL: +2.0 SCS: +2.86 DPR: +1.1 SCE: +5.7 197 dau. av. 22803 4.1 933 3.3 758 125 class. dau. av. FS:84.0 UDC:0.28 FLC:1.52

#### ELOC WAGOR KANDID 9602644

07/11 2E-E95 E95 E96 E94 E94 E95 (01/16) 02/02 288d 2X 11912 3.9 463 3.8 454 \*03/02 327d 2x 18805 4.0 770 3.8 707 \*04/02 365d 2x 27938 4.4 1252 3.7 1027 \*06/04 292d 2x 25744 4.9 1268 3.7 944 \*07/04 365d 2x 27291 5.4 1457 4.1 1111

- \* AGED COW ALL AMERICAN 2015
- \* AGED COW ALL AMERICAN 2014
- \* GRAND CHA