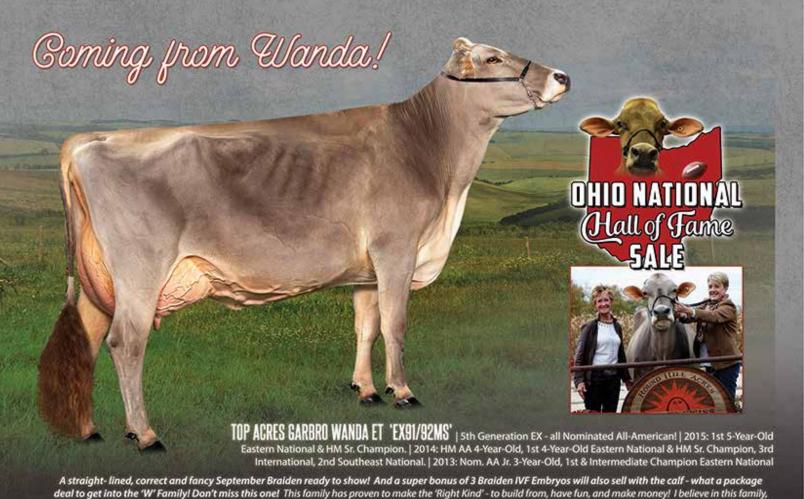

+504m -2f +6p -27NM\$ 90%R

#### JO-DEE ENSIGN ROSEBUD 952931

8/03 "2E93" E91 E95 E90 E94 E92 (9/14) 5/11 365d 2x 30280 3.6 1085 3.3 988 8/00 365d 2x 31690 3.4 1070 3.1 972 All American Aged Cow, 2013

#### TOP ACRES JET PILOT ET (M\*) 191611

"Not Classified" GEN
PPR: -61 95%R PTAT: +0.7 96%R (4/17)
PTA: -435m -21 -17p -194NMS 96%R

#### SUN-MADE GARBRO EG PATSY ET 920617

5/11 "E93" E93 E93 E94 E90 E93 (1/09) "Certified" 2/05 365d 2x 27870 4.9 1376 3.7 1020 5/02 365d 2x 52360 5.0 2592 3.4 1794 National Protein Award Winner, 2009 J.P. Eves Award, 2009 Class Leader 5 Yr. Milk, Fat, Protein Honor Roll

#### 3rd Dam: SUN-MADE GARBRO G PETAL ET

4/06 "E92" E92 E92 E90 E91 E92 (9/03) 2/04 365d 2x 27070 5.2 1412 3.9 1050 4/00 365d 2x 29818 5.2 1540 3.6 1068 7/09 305d 2x 22720 4.1 921 3.7 845



have invested in this family, and never looked back! Thank you to the breeders who bought her embryos and the First Choice at the World Premier Sale in 2016.

BROWN SWISS

Round Hill Acres

CINDY WARNER | C: 30 | .639.6887 7417 Round Hill Rd., Frederick, MD 21702 Fax: 240-490-7771 | bscow@comcast.net Lot #27

3 DT-IVF FROZEN EMRYOS

Sire: Blessing Tex Braiden (sex sorted)
Dam: Top Acres Garbro Wanda ET



# ROUND HILL BRAIDN WANITA ET

Born: 9/20/16Tattoo: 9206 Registration # 68181802

4th Dam: TOP ACRES EJ WHIZZBANG 795771 16/09 "5E93" E94 E95 E93 E95 E92

5/04 365d 2x 27720 6.0 1670 3.6 985 8/00 365d 2x 28980 5.2 1505 3.5 1011 National Total Performance Winner, 1996 All American 1991, 1992, 1993, 1995

5th Dam: MY T FINE WHISPER \*TW 749328

5/08 "2E" E E E "Certified" 4/01 365d 2x 250