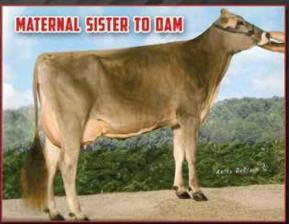

7 DHIR 05/10 357d 2X 23500 4.8 1118 3.1 740 DHIR 07/00 365d 2X 22680 4.5 1021 3.5 799 DHIR 08/05 305d 2X 26010 4.5 1169 3.2 844 DHIR 11/07 349d 2X 22930 6.7 1541 3.6 825 DHIR Lifetime: 2196d 142170m 6503f 4873p

3rd SUMMER YRLG HFR MD STATE SHOW 2000



# a pair of Potential 10th Generation

# **EXCELLENTS**

*full sisters* With BIG FUTURES

**DUBLIN HILLS SORINE-ET OCS 'VG87/2y'** 

**DUBLIN HILLS SONATA-ET 'VG87/2y'** 

It's the Sasha / Snowstorm Family!



DUBLIN HILLS FARM | The Smith Family 11340 B Dublin Rd., Woodsboro, MD 21798 301.471.3215 | dublinhillsfarm@gmail.com Aimee Smith | 301.471.3196 | als627@aol.com

Sarala

Jeonna Sells
Jr. Champion
of the Jr. Show
New York Spring Show
She continues to
grow on us!





COLORBLIND RICH DEANNA
1st Spring Yearling Jr. Show NY Spring Show



KB CUTTING EDGE P DAWN '2E92' HM All-American - 2x over 30,000M



#### DUBLIN-HILLS SORINE ET OCS

Born: 09/05/2013 Tattoo: SG85 Registration #: 68154634

02/08 V87 V85 V87 V88 V87 V87 (05/16) PPR: +42 47%R PTAT: +0.4 47%R PTA: +47m +7f +11p +48NM\$ 43%\$ 02/06 287d 2X 19460 3.8 747 3.4 668 DHIA \*03/04 107d 2X 8940 4.1 364 3.4 299 (RIP)

Bred 5/27/2017 to: BROWN HEAVEN R FAST & FURIOUS 109109714

3rd Dam: DUBLIN-HILLS EP SHANNA ET 887772 '3E91' 3/08 305d 2x 28630 3.5 4th Dam: GARSTLYNN SS SONNET ET OCS '2E91' 3/03 365d 2x 31210 5.1 1556 3.6 1159 Nominated All American 4 Year Old, 1997 5th Dam: TOP ACRES SIMON SABLE "3E92/91MS" 9/01 336d 2x 31120 4.5 1411 3.8 1193 Nominated All American 4 Year Old, 1992 Champion Udder, Central National Show, 1992 6th Dam: TOP ACRES J SADIE 736207 "2E" 9