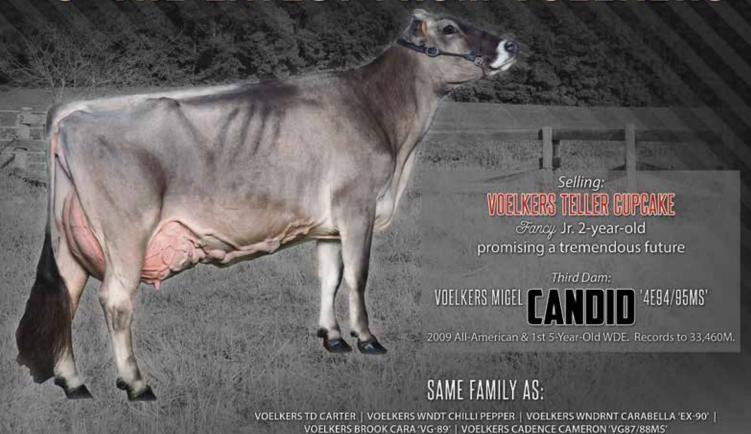

3 3.6 1189 DHIR 06/04 297d 2X 33460 4.8 1610 3.2 1066 DHIR 08/08 365d 2X 28780 4.4 1253 3.0 854 DHIR Lifetime: 3186d 222610m 9947f 7389p

- 5 YR OLD ALL AMERICAN 2009
- \* RES INT CHAMP SOUTHWEST NATIONAL 2007
- \* 1st 5 YR OLD CENTRAL NATIONAL 2009

OLD MILL WDE SUPREME ET 'TM 197920 NC PPR: +35 97%R PTAT: +0.8 97%R (4/1'7) PTA: +185m +7f +7p +67NM\$ 98%R MACE

## ROUND HILL PRE WISHFUL ET 918994

6/10 "2E91" E94 V88 E91 E93 E90 (10/09) 2/06 365d 2x 21990 4.5 984 3.5 4/03 365d 2x 25840 4.7 1214 3.3 854 ALL AMERICAN WINTER CALF, 2003

- 1st WINTER HFR CALF CENTRAL NATIONAL 2003.
- \* 1st WINTER HFR CALF EASTERN NATIONAL 2003
- 2nd WINTER HFR CALF OH STATE FAIR 2003
- \* 1st WINTER HFR CALF OH STATE SHOW 2003

## 5 Generations of All-American Nominated Dams

# "C" THE LATEST FROM VOELKERS



VOELKER'S BROWN SWISS CHARLES & NANCY VOELKER, CHAD, SUZANNE, DAYNE & GRANT | INQUIRIES ALWAYS WELCOME! Breeding for Excellence Since 1846 www.voelkerswissfarms.wordpress.com | 8229 North Highway 61 Perryville, MO 63775



# OELKERS TELLER CUPCAKE

Born: 03/09/2015 Tattoo: 1759 / 1759 Registration #: 68169026

Fresh 5/8/2017

3rd Dam: VOELKERS MIGEL CANDID 926635

6/10 "2E94" E95 E92 E92 E92 E95 (7/10) 5/03 335d 2x 33090 5.1 1673 3.6 1189 6/04 297d 2x 33460 4.8 1610 3.2 1066 All American 5 Year Old, 2009

Res. Intermediate Champion, Southwest Nat'l, 2007 1st 5 Year Old, Central National, 2009

4th Dam: VOELKERS ORBIT CHASTIY "V87" 5/06 305d 2x 21570 4.5 967 3.2 684 5th Dam: VOELKERS PONZI CARLA "V88"

4/10 365d 2x 21280 4.1 875 3.4 720

Consigned by: VOELKER, CHAD PERRYVILLE MO

## BLESS