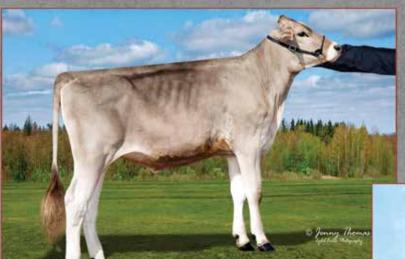

365d 2x 32940 4.1 1338 3.9 1272 8/04 365d 2x 40270 4.0 1592 3.2 1271 Lifetime: 3203d 277970m 11454f 9781p

- \* RES GRAND CHAMP IN STATE SHOW & FAIR 2006
- \* RES GRAND CHAMP IN STATE SHOW & FAIR 2004

#### BLESSING MORT LAURA LEGACY 193906 'E91' PPR: -61 98%R PTAT: +0.4 98%R (4/17)

PTA: -37m -7f n-12p -334NM\$ 99%R MACE

#### ROUND HILL PRE WISHFUL ET 918994

6/10 "2E91" E94 V88 E91 E93 E90 (10/09) 2/06 365d 2x 21990 4.5 984 3.5 767 4/03 365d 2x 25840 4.7 1214 3.3 854 All American Winter Caif, 2003

#### 3rd Dam: TOP ACRES JETWAY WISH ET 899225

6/04 "2E91" E91 E91 E90 E90 E92 (1/07) 2/07 303d 2x 15750 3.7 582 3.3 517 5/04 365d 2x 30207 3.9 1211 3.3 1017 Hon. Mention All American Fall Heifer Calf, 2001 Junior Champion, Maryland State Show, 2001 1st Fall Calf, Maryland State Fair, 2001



consignment to this outstanding sale.

# Braiden Fenny Sells./ she passes THE EVE-TEST



#### ROUND HILL WOND FENWAY 'VG88/2Y' Nominated All-American 2014



# Round Hill

CINDY WARNER | C: 30 | .639.6887 7417 Round Hill Rd., Frederick, MD 21702 Fax: 240-490-7771 | bscow@comcast.net



## ROUND HILL BRAIDEN FENNY

Bom: 3/23/16 Tattoo: 3236 Registration # 68177335

#### 4th Dam: BROOK RUN JETWAY FERN 4/10 "E93" E93 E94 E95 E93 E93 (1/04)

4/05 365d 2x 23100 4.2 959 3.6 841 Unanimous All American Spring Yrlg., 2000 All American Jr. 2 Year Old. 2001 Reserve All American 4 Year Old, 2003. 5th Dam: CAMPSWISS JACQUE FAWN 5/05 "2E92" E91 E92 E90 E90 E92 4/11 365d 2x 29850 4.9 1461 3.7 1103 Nominated All American 5 Year Old, 2000 6th Dam: CIE CAMPSWISS SUPREME FAITH 12/03 "4E94" E94 E91 E95 E94