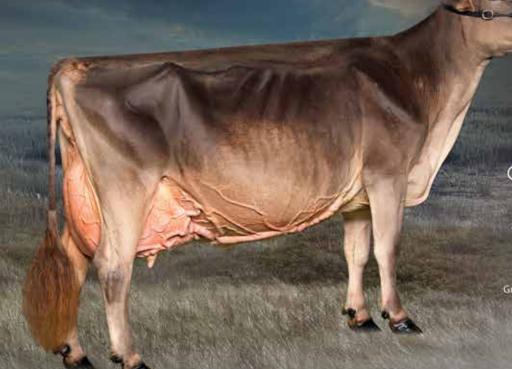

\* JR 2, 3 & 5 YR OLD ALL AMERICAN 1992, 1993, 1995
- \* SPRING YRLG HFR ALL AMERICAN 1991
- \* SR BEST 3 FMLS MEMBER ALL AMERICAN 1995

BLESSING MORT LAURA LEGACY 193906 E91 PPR: -61 98%R PTAT: +0.4 98%R (04/17) PTA: -37m -7f -12p -334NM\$ 99%R (MACE)

BROOK RUN JETWAY FERN 885781

04/10 E93 E93 E94 E95 E93 E93 (01/04) 02/04 203d 2X 11090 4.2 469 3.5 391 DHIA 04/05 305d 2X 19650 4.3 842 3.7 724 DHIA

- JR 2 YR OLD ALL AMERICAN 2001
- \* SPRING YRLG HFR ALL AMERICAN 2000 \* 4 YR OLD RES ALL AMERICAN 2003
- \* RES GRAND CHAMP EASTERN NATIONAL 2003
- \* RES SR CHAMP EASTERN NATIONAL 2003

\* JR CHAMPION CENTRAL NATIONAL 2000

5th Dam: IE BOWERS JOHNNY MAZELLA

"3E-92" in Canada 9/08 305d 2x 23951 4.4 1049 3.4 811

# WHEN ONLY THE BEST WILL DO

Headed for the Ohio National Hall of Fame Sale



Lot 6 PICK OF THE PENS AT FAIRDALE Tudy's Daughter

#### KRUSES VICTOR JUDY '2E94'

5-04 365D 41,853M 4.1% 1,709F 3.4% 1,425P Reserve All-American 5-Year-Old 2014 HM All-American Sr. 2-Year-Old 2011 HM All-American 4-Year-Old 2013 HM Component Merit Cow 2016 Grand Champion Southeast National 2014, 2016

Lot 6 owned and consigned with partners Woods & Rottinghaus

# FAIRDALE FARMS LLC

Richard, Renelle, Ben & Kirby Sparrow | Joe, Angela, & Archie Sparrow PO Box 432 Owenton, KY 40359 | mabirdie@yahoo.com | Jsparrow@cpccommodities.com Richard: 502.370.6730 | Ben: 502.750.1124 | Kirby: 502.514.7193 | Joe: 270.670.4178



# FAIRDALE-RENEGADE CP JULIP ET

Born: 06/02/2016 Tattoo: S201 Registration #: 68178188

Not Classified Parent Average PPR: +17 PTAT: +1.0 PA: +152m +6f +4p -38NMS

9/02 "3E