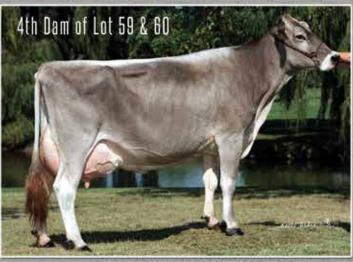

LL AMERICAN 2011
- \* PROD OF DAM MEMBER RES ALL AMERICAN 2010
- \* COMP MERIT COW HM ALL AMERICAN 2013
- \* 4 YR OLD NOM ALL AMERICAN 2010

CUTTING EDGE THUNDER \*TM 68121893 NC

PPR: +14 89%R PTAT: +0.6 92%R (04/17) PTA: -313m -1f -6p +102NM\$ 94%R (MACE)

## VOELKERS TOTO CUTIE 943642

08/09 E90 E91 E91 E91 E90 V88 (07/14) 02/06 212d 2X 13400 3.5 464 3.0 408 DHIR 03/10 365d 2X 22010 3.8 846 3.5 763 DHIR 05/09 365d 2X 21910 3.9 855 3.1 690 DHIR 07/00 365d 2X 20940 4.2 873 3.2 676 DHIR 08/06 180d 2X 13910 3.6 500 3.0 422 DHIR \* 2nd SR 2 YR OLD MO STATE FAIR 2008

- 1st FALL YRLG HFR MO STATE FAIR 2007
- \* 1st FALL HFR CALF MO STATE FAIR 2006



GARBRO BLESSING AGENDA REBA EXBO

JONGLEUR ROZELLE Fancy uddered Jr. 2, fresh 4/28/17

Selling JONGLEUR RACKET Due in September to Richard







HAWTHORNE RHYTHMIC RIKI \*TW: 3E94\* 8-04 365D 35,060M 4.6% 1,608F 3.5% 1,226P Grand Champion WDE 1997 AA 1994 & 1997 | RAA 1993 & 1995

# RICHMAN RICHARD STELLA

The winning Summer Yearling at 2017 Spring Dairy Expo! She has the winning look and a maternal line to match. Her Goldwyn dam recently scored 'EX' and may not be done there. 3-06 365D 26,013M 4.6% 1,117F 3.7% 865P



# RICHMAN RICHARD STELLA

Born: 06/01/2016 Tattoo: R54 / R54 Registration #: 68182467

Parent Average PPR: +59 PTAT: +0.7 PA: +241m +7f +7p +120NMS 1st Summer Yrlg Spring Dairy Expo 2017

## 4th Dam:

NORTH LANES JET SCARLETT ET 866049

03/11 V89 E91 V88 E90 E90 V88 (08/00) 07/03 365d 2X 23730 4.5 1079 3.4 799 DHIA 08/06 365d 2X 21430 3.8 825 3.2 689 DHIA Lifetime: 2692d 138120m 5961f 4813p

- \* FALL YRLG HFR HM A