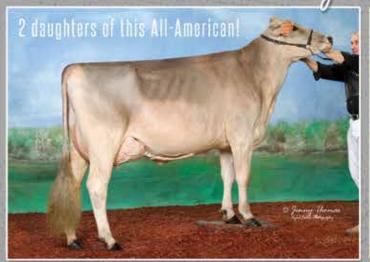

014 DHIR Lifetime: 2347d 157410m 6626f 5119p

- 5 YR OLD ALL AMERICAN 2011
- \* SR 3 YR OLD RES ALL AMERICAN 2009
- \* SR BEST 3 FMLS MEMBER RES ALL AMERICAN 2011
- \* PROD OF DAM MEMBER RES ALL AMERICAN 2010
- \* COMP MERIT COW HM ALL AMERICAN 2013
- \* 4 YR OLD NOM ALL AMERICAN 2010

CUTTING EDGE THUNDER \*TM 68121893 NC

PPR: +14 89%R PTAT: +0.6 92%R (04/17) PTA: -313m -1f -6p +102NM\$ 94%R (MACE)

## VOELKERS TOTO CUTIE 943642

08/09 E90 E91 E91 E91 E90 V88 (07/14) 02/06 212d 2X 13400 3.5 464 3.0 408 DHIR 03/10 365d 2X 22010 3.8 846 3.5 763 DHIR 05/09 365d 2X 21910 3.9 855 3.1 690 DHIR 07/00 365d 2X 20940 4.2 873 3.2 676 DHIR 08/06 180d 2X 13910 3.6 500 3.0 422 DHIR \* 2nd SR 2 YR OLD MO STATE FAIR 2008

- 1st FALL YRLG HFR MO STATE FAIR 2007
- \* 1st FALL HFR CALF MO STATE FAIR 2006



GARBRO BLESSING AGENDA REBA EXBO

JONGLEUR ROZELLE Fancy uddered Jr. 2, fresh 4/28/17

Selling JONGLEUR RACKET Due in September to Richard







HAWTHORNE RHYTHMIC RIKI \*TW: 3E94\* 8-04 365D 35,060M 4.6% 1,608F 3.5% 1,226P Grand Champion WDE 1997 AA 1994 & 1997 | RAA 1993 & 1995

# RICHMAN RICHARD STELLA

The winning Summer Yearling at 2017 Spring Dairy Expo! She has the winning look and a maternal line to match. Her Goldwyn dam recently scored 'EX' and may not be done there. 3-06 365D 26,013M 4.6% 1,117F 3.7% 865P



# RICHMAN RICHARD STELLA

Born: 06/01/2016 Tattoo: R54 / R54 Registration #: 68182467

Parent Average PPR: +59 PTAT: +0.7 PA: +241m +7f +7p +120NMS 1st Summer Yrlg Spring Dairy Expo 2017

## 4th Dam:

NORTH LANES JET SCARLETT ET 866049

03/11 V89 E91 V88 E90 E90 V88 (08/0