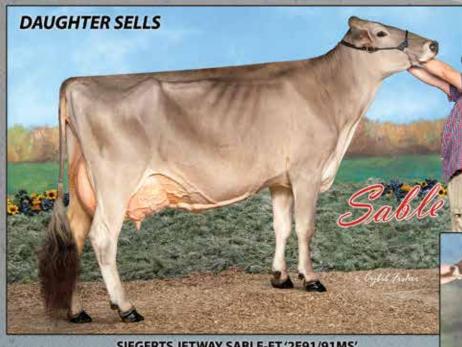

n Rd., New Castle, PA 16101



KULP-GEN STARBUCK SHANIA '4E94/95MS' 2 x 30,000M - 2x All-American



# an All-American Bred at Wittspride -Daughter Sells!

## WITTSPRIDE TINKER TONJA '2E92/93MS'

4-09 333D 22,865M 4.1% 935F 3.2% 736P
We are proud to have bred Tonja, the UAA
4-Year-Old for 2016. We are also proud to send
her Jr. 2 to the Ohio National Hall of Fame Sale.

WITTSPRIDE BROWN SWISS Ed Wittorff - Ava, MO | 417.543.1485

# SEAMAN X THE WHIZZBANGS

Combining two prominent cow families that reproduce the right kind, Lot 76 should be on your shopping list!



## KEN MAIN & PETER VAIL

www.elitedairy.com Ken: 518.929.1527 | Peter: 518.755.0307 Herdswomen: H. Abrams / C. Wolf PO Box 193, Copake, NY 12516



TOP ACRES EJ WHIZZBANG '5E93' 7x All-American Nominee

# BREEDING TRUE & BLUE



OVER 120 / NOMINATIONS FOR THE SNOWSTORMS! THAT'S EVERY YEAR FOR 46 YEARS!



WAPSI-ANA PREMIUM SHILA '2E93'





**WAYNE & CONNIE SLIKER** Jayson Garrett, Herdsman St. Paris, OH 43072 Ph: 937.477.6304 www.topacres.com

cowstama@ctcn.net

SHEN-VAL SUPREME SATIN ET

Born: 9/30/14 Tattoo: 1544 Registration # 68167897

Bred 10/8/2016 to: (Sexed) TOP ACRES WIZDOM 68172482

3rd Dam: WAPSI-ANA BANKER SHILO 4/00 "V86" V88 V86 V86 V85 V85

3/09 365d 2x 29790 3.8 1132 3.3 976 4th Dam: SUN-MADE STARBUCK SHEILA ET 5/08 "V88" V88 V85 V86 E90 V88 4/02 294d 2x 20390 4.0 807 3.2 648 5/02 365d 2x 20110 3.7 745 3.3 661 5th Dam: GOLDEN SUN BILLY STARBRITE ET "3E"

6/05 365d 2x 35410 3.9 1372 3.5 1249 6th Dam: TOP ACRES ELEGANT STARLITE ET "3E" "Elite" "Superior Brood Cow

9/05 365d 2x 34360 4.7 1618 3.6 1