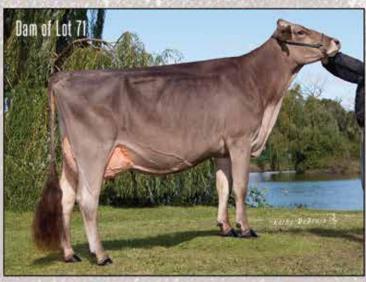

n Supreme TERRA-ET 'E90/90MS'

3-08 365D 26,209M 4.6% 1,227F 3.3% 877P Terra is one of 13 'EX' daughters of the phenomenal Tessa - then on back to Jetway Toni. Her March 2017 Whiskey has a full sister in the Voegeli show-string.

## Top Acres Supreme WIZARD-ET '2E95'

6x Nominated All-American 5-07 365D 34,914M 5.1% 1,840F 5.3% 1,163P Wizard's full sister is a young developing cow at Autumn Creek with a great future. We're pleased to offer her March 2016 Dupont daughter.

## Autumn Creek Brook FRISKY'E90/90MS'

A special embryo package by Bonanza sells from Frisky's 6th generation 'EX' dam! Several All-Americans have been bred from this family starting with Mort Tower Frisky '2E94' and Madison Champion.



RICHARD, AIMEE, OLIVIA AND NICHOLAS LOVE 412-480-9307 | autumncreekfarms@gmail.com



**EXCITING SALE!** 







## AUTUMN CREEK WHISKEY TRIXIE ET

Born: 03/18/2017 Tattoo: AC43 Registration #: 68184675

Parent Average PPR: +37 PTAT: +0.9 PA: +309m +1f +7p +41NMS

3rd Dam: TIMBERLINE JETWAY TONI (M\*) 842826 09/04 3E-E94 E95 E96 E95 E91 E94 (02/04) "Certified" \*05/11 365d 2X 29639 4.9 1456 3.5 1037 DHIA \*08/11 365d 2X 29156 5.3 1622 3.5 1008 DHIA Lifetime: 2201d 142620m 6471f 5235p ALL AMERICAN AGED COW 2001, RES 2004 ALL AMERICAN SR 2, 3, 4 YR OLD 1997-1999 MEMBER RES ALL AMERICAN SR BEST 3 F 2001

FULP TELSTAR TITAN T C 762023 'E90 - Certified' 07/05 351d 2X 24920 3.9 977 3.9 968 DHIR Lifetime: 2639d 148020m 5703f 5714p MEMBER OZARK EMPIRE FAIR PROD OF DAM 1995

Consigned by: LOVE, OLIVIA & NICHOLAS, SCOTTDALE PA MANIS GLENN WHISKEY ET 'TM 68133750 NC

PPR: +72 87%R P