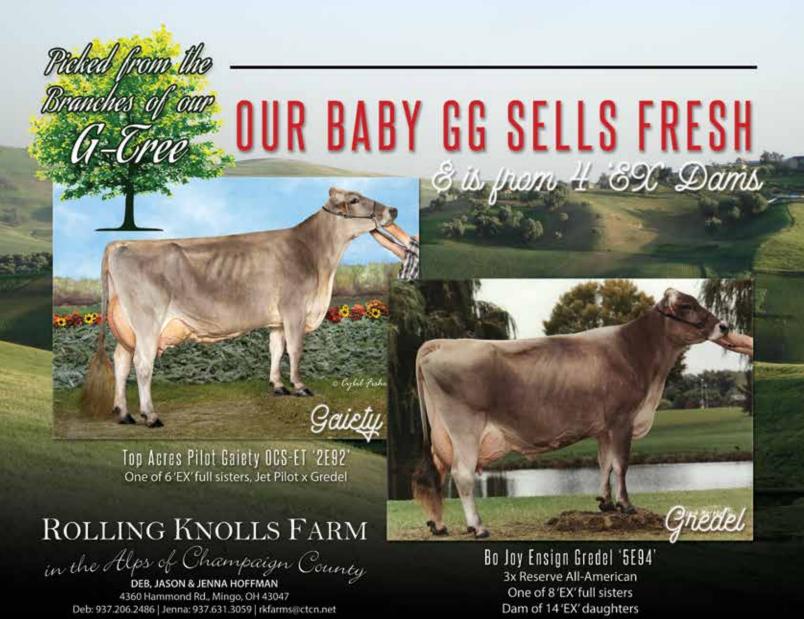

al Show, 2014

#### SAVAGE-LEIGH TEX ET 196774

"Not Classified"

PPR: -142 91%R PTAT: +0.2 92%R (4/17) PTA: -849m -57f -40p -338NM\$ 94%R

#### MORT NOAH BOUQUET 891175

12/06 "2E94" E95 E93 E94 E94 E93 (7/12) 6/01 361d 2x 41960 3.7 1540 3.2 1353 7/01 365d 2x 32940 4.1 1338 3.9 1272 8/04 365d 2x 40270 4.0 1592 3.2 1271

#### OLD MILL WDE SUPREME ET \*TM 197920

"Not Classified" MACE PPR: +35 97%R PTAT: +0.8 97%R (4/17) PTA: +185m +7f +7p +67NM\$ 98%R

#### TOP ACRES ANDRE WHISPER ET 938574

6/02 "2E93" E90 E95 E92 E93 E93 (2/11) 2/04 365d 2x 21220 4.9 1040 3.4 729 5/07 365d 2x 32941 5.8 1921 3.6 1174 Nominated All American Winter Calf, 2005 1st Winter Calf, Ohio State Fair, 2005 2nd Winter Calf, Southeast National, 2005 1st Winter Yearling and Res. Jr. Champion, Southeast National, 2006





# ROLLING-KNOLLS CP GG

Born: 06/13/2015 Tattoo: B20 Registration #: 68173408

Parent Average PPR: -13 PTAT: +0.8 PA: +31m +2f -2p -110NM\$

Bred 8/20/2016 to: JO-DEE NEMO RICHARD ET 68155420

#### 3rd Dam: BO JOY ENSIGN GREDEL 843896

15/02 \*5E94\* E93 E94 E92 E96 E94 (10/09) 4/11 365d 2x 30190 4.6 1384 3.4 1039 6/10 365d 2x 27220 4.9 1337 3.1 855 Reserve All American Jr. 3 Year Old, 1997 Reserve All American 4 Year Old, 1998 Reserve All American 5 Year Old, 1999

Consigned by: HOFFMAN, JASON & JENNA MINGO OH

#### VOELKERS WNDT CHILLI PEPPER\*TM 68120371

Not Classified PPR: +36 95%R PTAT: +1.0 96%R (04/17) PTA: +464m +22f +8p +17NMS 98%R (MACE) PTA PL: -0.6 SCS: +3.25 DPR: -1.0 SCE: +5.3 779 dau. av. 24294 4.0 979 3.3 791 330 class. dau. av. FS:84.1 UDC:0.69 FLC:0.57

#### RAD-ICAL