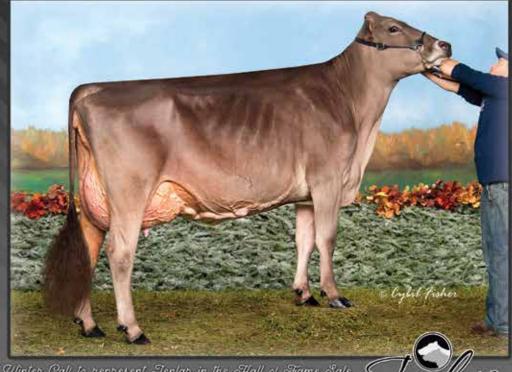

DHIA 05/07 365d 2X 32941 5.8 1921 3.6 1174 DHIA

- WINTER HFR CALF NOM ALL AMERICAN 2005
- \* RES JR CHAMP SOUTHEAST NATIONAL 2006
- \* 1st WINTER YRLG HFR SOUTHEAST NATIONAL 2006

## OLD MILL WDE SUPREME ET 'TM 197920 NC

PPR: +35 97%R PTAT: +0.8 97%R (4/17) PTA: +185m +7f +7p +67NMS 98%R MACE

## ROUND HILL PRE WISHFUL ET 918994

6/10 "2E91" E94 V88 E91 E93 E90 (10/09) 2/06 365d 2x 21990 4.5 984 3.5 4/03 365d 2x 25840 4.7 1214 3.3 854

- \* ALL AMERICAN WINTER CALF, 2003
- 1st WINTER HFR CALF CENTRAL NATIONAL 2003
- \* 1st WINTER HFR CALF EASTERN NATIONAL 2003
- \* 2nd WINTER HFR CALF OH STATE FAIR 2003
- \* 1st WINTER HFR CALF OH STATE SHOW 2003

# Headed for a Special Event

From 5 generations of 'EX' All-American Honorees!





TOP ACRES GARBRO S Wish ET 'FX91/91MS All-American 2015



We're proud to offer this promising Winter Calf to represent Tenlar in the Hall of Fame Sale.

LARRY & JENNIFER MEYER, BRIANNA, AUSTIN & ABBY | Chilton, WI | Larry: 920.841.0444 | Jenlar.meyer@gmail.com 15 cows as of 2/16 24,729M 4.8% 1,183F 3.5% 869P | Average Classification 88.1pts

HOLSTEINS BROWN SWISS



# JENLAR CHPEP WIGGLES ETV

12/02/2016 Tattoo: 860 / M916 Registration #: 68181613

Parent Average PPR: +28 PTAT: +1.1 PA: +118m +11f +2p +24NM\$

## 3rd Dam: TOP ACRES JETWAY WISH ET 899225

6/04 "2E91" E91 E91 E90 E90 E92 (1/07) \*5/04 365d 2x 30207 3.9 1211 3.3 1017 Hon. Mention All American Fall Heifer Calf, 2001 Junior Champion, Maryland State Show, 2001 1st Fall Calf, Maryland State Show & Fair, 2001

# 4th Dam: TOP ACRES EJ WHIZZBANG 795771

16/09 "5E93" E94 E95 E93 E95 E92 5