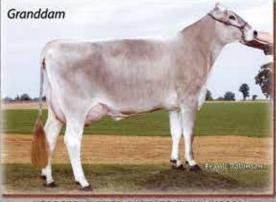

ARABELLA 68101970

04/00 E90 E92 E91 E90 E91 V88 (01/12) \*CERT\* 02/03 364d 2X 20600 4.7 972 3.6 741 DHIR 03/04/334d 2X 22510/4.2 951/3.3 741 DHIR 04/05 365d 2X 32300 4.2 1368 3.4 1106 DHIR

TOP ACRES POWER SURGE \*TM 196004 NC PPR: +25 99%R PTAT: +0.4 99%R (04/17) PTA: +368m -10f +11p -8NM\$ 99%R (MACE)

ALFA CREEK HERATIO CAMERON 951180

03/11 V88 E90 V88 +84 E90 V88 (05/10) 02/09 313d 3X 25540 3.8 964 3.2 821 DHIR 03/09 274d 3X 19810 4.2 840 3.2 631 DHIR 04/09 264d 3X 20970 3.7 784 3.0 628 DHIR

NORTH LANES MAIL CAMERON 918269 '+93' 02/05 365d 3X 24980 3.2 800 2.7 684 DHIR

# Deachy Combination TYPE COMPONENTS PRODUCTION



# HOODSTEAD VIGOR PERFECTA '2E93/91MS

4-09 365D 35,290M 6.8% 2,388F 4.1% 1,433P



Visitors always welcome! 301.473.5052 6303 Paul Rudy Rd., Middletown, MD 21769



HOODSTEAD PKER PUDDLES TWIN 'VG86' 2-09 365D 23,850M 4.0% 963F 3.6% 865P



HOODSTEAD PKER PICKLES TWIN '2E90 7-08 365D 42,940M 5.9% 2,528F 3.1% 1,32P



# HOODSTEAD GOLIATH PEACH ETV

Bom: 9/1/15Tattoo: 700 Registration # 68170975

Bred 1/2 2017 to (Sexed)
JOBO WONDER BOSEPHUS ET \*TM 68129318

3rd Dam: HOODSTEAD DOMINATE PANDA 907914 7/04 "2E91" E92 E90 E91 E90 E91 (4/09) 5/03 365d 2x 36730 4.5 1643 3.3 1213 1st 5 Year Old, Maryland State Show, 2007

Maryland Jr. Bell Ringer, 2002, 2003, 2004 4th Dam: HOODSTEAD PRPHET POOH BEAR

4/01 "V88" V87 E90 V88 V87 V88 (1/01) 3/10 355d 2x 29940 4.6 1386 3.6 1092 4/11 365d 2x 29970 4.5 1362 3.5 1057 5th Dam: ROUND HILL TRADITION PIXIE "V85"

3/00 365d 2x 32530 3.1 996 3.3 1062 4/03 365d 2x 32680 4.1 1326 3.4 1104

6th Dam: BO JOY EMORY PATTY "V88