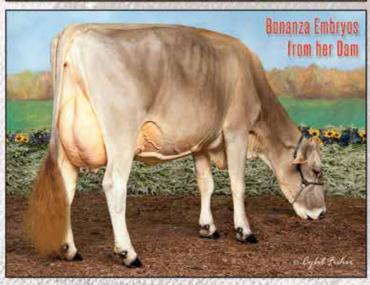

0MS'

3-08 365D 26,209M 4.6% 1,227F 3.3% 877P Terra is one of 13 'EX' daughters of the phenomenal Tessa - then on back to Jetway Toni. Her March 2017 Whiskey has a full sister in the Voegeli show-string.

## Top Acres Supreme WIZARD-ET '2E95'

6x Nominated All-American 5-07 365D 34,914M 5.1% 1,840F 5.3% 1,163P Wizard's full sister is a young developing cow at Autumn Creek with a great future. We're pleased to offer her March 2016 Dupont daughter.

## Autumn Creek Brook FRISKY'E90/90MS'

A special embryo package by Bonanza sells from Frisky's 6th generation 'EX' dam! Several All-Americans have been bred from this family starting with Mort Tower Frisky '2E94' and Madison Champion.



RICHARD, AIMEE, OLIVIA AND NICHOLAS LOVE 412-480-9307 | autumncreekfarms@gmail.com



**EXCITING SALE!** 







## AUTUMN CREEK WHISKEY TRIXIE ET

Born: 03/18/2017 Tattoo: AC43 Registration #: 68184675

Parent Average PPR: +37 PTAT: +0.9 PA: +309m +1f +7p +41NMS

3rd Dam: TIMBERLINE JETWAY TONI (M\*) 842826 09/04 3E-E94 E95 E96 E95 E91 E94 (02/04) "Certified" \*05/11 365d 2X 29639 4.9 1456 3.5 1037 DHIA \*08/11 365d 2X 29156 5.3 1622 3.5 1008 DHIA Lifetime: 2201d 142620m 6471f 5235p ALL AMERICAN AGED COW 2001, RES 2004 ALL AMERICAN SR 2, 3, 4 YR OLD 1997-1999 MEMBER RES ALL AMERICAN SR BEST 3 F 2001

FULP TELSTAR TITAN T C 762023 'E90 - Certified' 07/05 351d 2X 24920 3.9 977 3.9 968 DHIR Lifetime: 2639d 148020m 5703f 5714p MEMBER OZARK EMPIRE FAIR PROD OF DAM 1995

Consigned by: LOVE, OLIVIA & NICHOLAS, SCOTTDALE PA MANIS GLENN WHISKEY ET 'TM 68133750 NC

PPR: +72 87%R PTAT: +0.5 91%R (04/17) PT