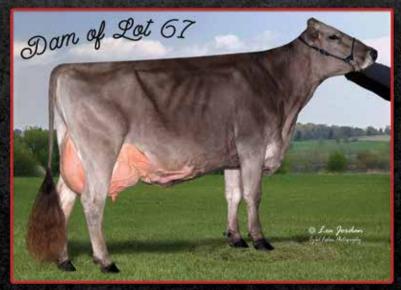

es Coll Party '3E93', a 2x All-American that still holds the record for the highest selling Brown Swiss ever in a public sale.

## **BROOK HOLLOW TOTAL PARTY**

Reserve All-American Spring Yearling 2016
Supreme Champion SDE 2016
She's a Total from a '2E91/29,870M' Wonderment
and the 3rd dam is Para. Party's full sister sells and
is one of our all-time favorite calves - she's sweet
and neat!

Also Selling a great uddered Goldwyn whose third dam is Para!

## **BROOK HOLLOW FARM**

Delbert & Heather Yoder 8870 Camp Rd., West Salem, OH 44287 Delbert: 216.496.8819 Heather: 330.242.5856

# FROM THE Reliable LUANN FAMILY

We really like our Seaman calves and this one blends together two of our favorite cow families!

## **EMPIRE FARM**

Jason DeMay: 315.945.8071 990 Palmer Rd, Palmyra, NY 14522



TOWPATH JETWAY LOIS 'E91'



## BROOK HOLLOW SASSIE PANTS

Born: 06/05/2014 Tattoo: BHF39 Registration #: 68166754

PPR: +70 46%R PTA: +119m +23f +13p +177NM\$ 75%\$ \*02/00 276d 2X 13892 4.1 563 3.5 483 2nd SUMMER YRLG HFR OH STATE SHOW 2015 Sells Fresh

3rd Dam: TOP ACRES PRE PARA 875612 13/01 '3E91' E90 V88 E90 V88 E93 (02/11) "CERT" 03/02 365d 2X 26210 5.1 1325 3.2 831 DHIR 04/05 305d 2X 26310 5.2 1377 3.1 803 DHIR \* 1st & 1st BU SR 3 YR OLD OH STATE FAIR 2001 "V86 - Certified" TOP ACRES JWAY PARASOL ET 853900 03/09 339d 2X 28780 5.7 1631 3.3 964 DHIR "2E90 - Elite - Superior Brood Cow" TOP ACRES DOTSON PAISLEY ET 796194

Consigned by: YODER, DELBERT & HEATHER, WEST SALEM OH

NATIONAL TOTAL PERFORMANCE WINNER 1995.

06/02 365d 2X 34910 4.6 1618 3.6 1244 DHIR

BO JOY AGENDA GOLDWYN '