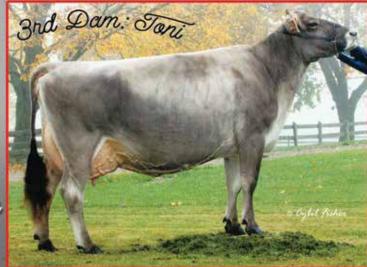

REME ET \*TM 197920 NC PPR: +35 97%R PTAT: +0.8 97%R (4/1'7) PTA: +185m +7f +7p +67NMS 98%R MACE

POT LUCK SB BUTTERFLY ET 903105

09/04 3E-E94 E91 E96 E93 E92 E95 (02/10) 03/04 310d 2X 19020 3.9 744 4.1 776 DHIR 04/07 305d 2X 24910 3.8 958 3.8 937 DHIA 06/03 305d 2X 25100 4.5 1121 3.7 933 DHIR 08/07 365d 2X 27230 4.7 1291 3.5 951 DHIR Lifetime: 2193d 151620m 6642f 5728p

AGED COW ALL AMERICAN 2007

- COMP MERIT COW NOM ALL AMERICAN 2009
- \* GRAND CHAMPION EASTERN NATIONAL 2007
- \* RES GRAND CHAMP CENTRAL NATIONAL 2007

# A Super-Uddered Young Cow with Two 40,000M Dams!

Dam: Tula '2E91/90MS' 4-10 365D 40,180M 4.8% 1,945F 3.2% 1,305P

2nd Dam: Taly '3E91/90MS'

6-03 365D 40,770M 4.5% 1,849F 3.3% 1,363P

3rd Dam: TIMBERLINE JETWAY TONI '3E94'

4x All-American

Three more Excellent Dams!



# Wind Mill Farm

Dennis & Ronald Ray Daubert

305 Sweet Arrow Lake Rd. Pine Grove, PA 17963 Dennis: 570.640.8954 Ronald Ray: 570.345.4173 Andrew: 570.789.1445



You're gonna like Lot 8!



# WIND MILL LEBRON TRUDY 1535

Born: 11/6/14 Tattoo: 1535 Registration # 68165048

"Not Classified" Fresh 4/24/2017 75#

#### 3rd Dam: TIMBERLINE JETWAY TONI (M\*)

9/04 "3E94" E95 E96 E95 E91 E94 (2/04) 5/11 365d 2x 29639 4.9 1456 3.5 1037 8/11 365d 2x 29156 5.3 1552 3.5 1008 All American Sr. 2 Yr. Old, '97; Sr. 3 Yr. Old, '98 All American 4 Year Old, 1999; Aged Cow, 2011 Reserve All American Aged Cow, 2004 Nominated All American, 1995, 1996

#### 4th Dam: FULP TELSTAR TITAN T C 762023

8/03 "E90" E90 E90 V87 V87 E90 (7/95) 6/05 319d 2x 22730 4.2 947 3.9 881 7/05 351d 2x 24920 3.9 977 3.9 968

Consi