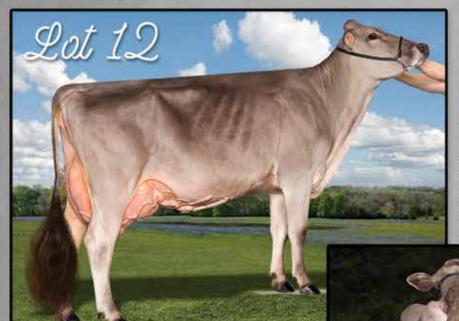

DHIR 09/08 365d 2X 37770 4.3 1612 3.3 1240 DHIR Lifetime: 2913d 266540m 11195f 9556p

\* 5th SR 2 YR OLD 305 2X PROTEIN HONOR ROLL 2000 \* 1st SR 2 YR OLD 365 2X PROTEIN HONOR ROLL 2000

#### HILLTOP ACRES H DRIVER ET 'TM 196826

Not Classified

PPR: +216 96%R PTAT: -0.2 97%R (04/17) PTA: +1116m +61f +50p +519NMS 98%R (MACE)

#### TROUT RUN JILL P ET 68143315

02/06 V85 V86 V85 +84 V85 V86 (12/14) 02/00 323d 2X 16040 4.9 788 3.6 573 DHIA 03/00 312d 2X 18440 4.8 887 3.4 627 DHIA

#### R N R PAYOFF BROOKINGS ET 'TM 198772

"Not Classified" "Superior Sire" MACE PPR: +135 98%R PTAT: +0.7 98%R (4/17) PTA: +219m +22f +26p +303NM\$ 99%R

#### R HART WONDER ALANA ET 68117991

03/11 V85 +82 V85 V86 V85 V85 (05/13) 02/02 365d 2X 23160 4.4 1030 3.6 831 DHIR 03/10 365d 2X 27010 4.5 1220 3.1 842 DHIR



# RNR PIERCE PRIMROSE

Primrose hails directly from our show string. Primrose has what it takes to compete, winning a strong Senior two year old class at Ohio State Fair in 2016. This spring she defended her Intermediate Champion title at the Spring Dairy Expo, winning as a Senior two year old and a Senior three year old. You will not miss her great rear udder when walking the line of sale cattle, Primrose's first six tests average a 30,000 SCC. Primrose is sure to lead you to a fun summer and fall.

# PEPPERDINE

RNR Supreme LeBron has been the most consistent and overall best uddered bull we have ever used. LeBron stamps out high, wide rear udders and welded on fore udders with veins and silky texture to spare. Pairing LeBron with Ensign Peppermint, our best ever daughter of Formula Pe