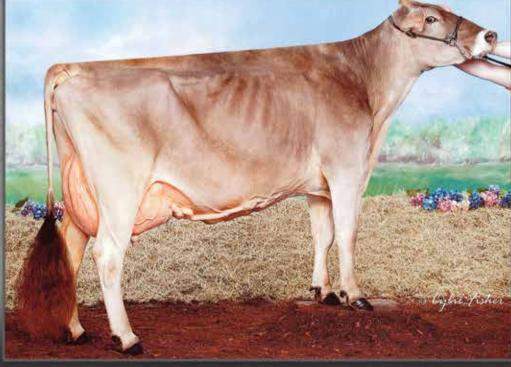

HIR 04/06 305d 2X 23390 3.8 895 3.3 774 DHIR 06/03 353d 2X 30600 5.1 1555 3,4 1050 DHIR Lifetime: 1542d 116620m 4943f 3925p

- \* PROD OF DAM MEMBER ALL AMERICAN 2006
- \* AGED COW HM ALL AMERICAN 2009, 2010
- \* PROD OF DAM MEMBER HM ALL AMERICAN 2005
- \* WINTER YRLG HFR NOM ALL AMERICAN 2004
- \* GRAND CHAMPION NORTHWEST NATIONAL 2010

#### HANNY SWISS ACE WAGOR \*TM 199096 NC PPR: +93 92%R PTAT: -0.3 92%R (04/17)

PPR: +93 92%R PTAT: -0.3 92%R (04/17) PTA: +422m +33f +26p +149NMS 94%R (MACE)

#### ELOC CARTOON KARA 8626375

"3Ex90/90MS" in Canada 03/02 339d 17498 3.9 675 3.5 613 DHIA 04/03 313d 21539 3.9 833 3.4 741 DHIA 05/05 308d 24240 3.7 906 3.4 831 DHIA 06/05 365d 26204 3.7 972 3.5 915 DHIA 07/10 365d 23949 4.3 1025 3.5 840 DHIA Lifetime: 1841d 117588m 4594f 4103p

# JW STRING







KEN MAIN & PETER VAIL | www.elitedairy.com Ken: 518.929.1527 | Peter: 518.755.0307 Herdswomen: H. Abrams / C. Wolf PO Box 193, Copake, NY 12516

CUTTING EDGE W BARB-ET 'E91' 1st 4-Year-Old & Res. Sr. Champion NY Spring Show'17 6th Generation 'EX' sells as Lot 5!



# CUTTING EDGE W BARB ET

Born: 12/02/2012 Tattoo: M541 Registration #: 68147911

04/05 E91 E92 E92 E90 E90 E90 (05/17) PPR: +7 48%R PTAT: +1.2 52%R PTA: +538m +12f +8p -113NM\$ 10%\$ 02/03 365d 2X 22960 4.1 948 3.4 780 DHIR \*04/01 107d 2X 9730 4.4 427 3.0 294 (RIP) \* 2nd SR 2 YR OLD EASTERN BS SHOW 2015 RES SR CHAMP & 1st 4 YR OLD NY STATE SHOW 2017

Bred 6/4/2017 to: CUTTING EDGE T FOREMOST 68171744

#### 3rd Dam: CAMPSWISS JACQUE FAWN 854165

5/05 "2E92" E91 E92 E90 E90 E92 (12/00) 4/11 365d 2x 29850 4.9 1461 3.7 1103 N