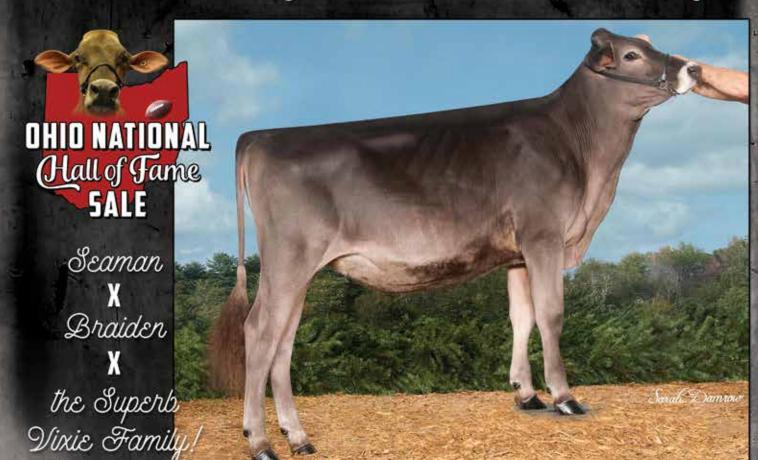

EST 120082568792

"Ex93/95MS" in Switzerland 02/09 305d 2X 24460 4.3 1040 3.8 935 DHIA "03/11 337d 2X 30485 5.2 1576 3.9 1199 Converted "05/01 305d 2X 30417 5.0 1506 3.7 1129 Converted

#### OLD MILL B TURMOIL \*TM 196052

\*V88" MACE PPR: -68 97%R (4/17) PTA: -722m -38f -8p -262NM\$ 98%R

#### **BLESSING PR SHIRLAN 834448**

9/05 "3E93" E95 E96 E95 E92 E92 (11/02) "Certified"

4/00 305d 2x 24140 5.1 1228 3.7 884 5/00 365d 2x 31740 5.7 1804 3.5 1117 6/01 365d 2x 28880 4.9 1419 3.8 1092 8/02 365d 2x 30440 5.2 1578 3.4 1041 National Total Performance Winner, 2000 Nominated All American Jr. 2 Year Old, 1995 Hon. Men. All American Jr. 3 Year Old, 1996 Reserve All American 4 Year Old, 1997 All American 5 Year Old, 1998 Hon. Mention All American Aged Cow. 2001

# The's Fancy and The's Telling!





# OURWAY SEAMAN FANCY

Reserve All-American Fall Calf 2016 2nd Fall Calf International Show 2016 1st Fall Calf Minnesota State Fair 2016

Fancy has developed tremendously for 2017.

Seaman is adding strength and great udders.

All 'EX' and 'VG' Dams for 7 Generations.

It's the Kruse's very reliable Vixie Family!

Make this fancy addition to your show-string as well as including one of the breed's premeir families!

PRAIRIE HAVEN GENETICS
PARKER, SD

NATHAN AND DAISY JOHNSON | 605.695.7144 prairiehavengenetics@gmail.com **OURWAY FARM** 

BREEDING CATTLE OURWAY

COREY & DILLON LIEN | Brooklyn WI 53521 608.220.5931 | ourwayholsteins@yahoo.com



### OURWAY SEAMAN FANCY

Born: 09/07/2015 Tattoo: 7676 / 7676 Registration #: 840003128187676

Parent Average PPR: +38 PTAT: +0.8 PA: +84m -2f +