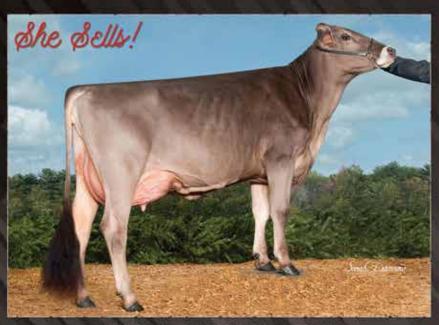

5 1275

**ROLLING VIEW DENVER ET \*TM 193557** 

MACE "Not Classified" PPR: +17 99%R PTAT: +0.4 99%R (4/17) PTA: -71m +2f +3p +80NM\$ 99%R

TWINKLE-HILL DYN AMERICA ET 931713

6/08 "2E90" E93 E93 V88 E90 V87 (3/11) "Certified" "Superior Brood Cow" 2/00 365d 2x 30710 3.5 1087 3.3 1001 3/07 365d 2x 30720 3.7 1129 3.2 992 4/10 343d 2x 39010 4.4 1697 3.2 1255 5/11 365d 2x 42800 3.8 1616 3.1 1334 J.P. Eves Award Winner, 2011

3rd Dam: MEADOW HILL COLL ALTRA ET 'TM 3/07 "E90" V89 E92 V88 E92 V88 (9/03) 3/04 365d 2x 30320 3.4 1040 3.5 1055 Nominated All American Winter Yearling, 2001 4th Dam: MEADOW HILL PATRICK ALAINA 13/03 "4E93" E92 E94 E93 E94 E93 (7/08) 8/10 365d 3x 37070 4.5 1681 3.3 1228

Nominated All American Jr. 3 Year Old, 1998

# Patch a Shooting Star She can Work Hard and Play Hard



#### TWINKLE-HILL CAD STARDELL 'VG85/86M5 @2YR'

1-07 328D 20,994M 4.4% 917F 3.7% 433P RIP Due July 16th to the polled bull: Kulp-Terra Parade Car-ET NP. From the Snowstorm family. The dam has 4-06 365D 2x 47,915F 3.5% 1,661P 3.1% 1,464P. Consignment was 4th and Best Udder Yearling in Milk at 2016 World Dairy Expo.



TWINKLE-HILL PS STARPOWER 'E90' 4-06 365D 47,920M 3.5%1,661F 3.1% 1,464P



#### JOHN & DEE WINKELMAN | JEANNIE & LAURIE

Watertown, WI

Jeannie: jmwinkelman@yahoo.com | 920.342.3564 Laurie: lawinkelman@gmail.com | 920.209.0250



## TWINKLE-HILL CAD STARDELL

Born: 10/1/14 Tattoo: T313 Registration #72973259

2/04 "V85" +83 V85 +83 V85 V86 (2/17) PPR: +133 65%R PTAT: +1.0 73%\$ (4/17) PTA: +1058m +29f +34p +251NM\$ 88%R GEN 1/07 328d 2x 20994 4.4 917 3.7 733 (RIP) Nominate